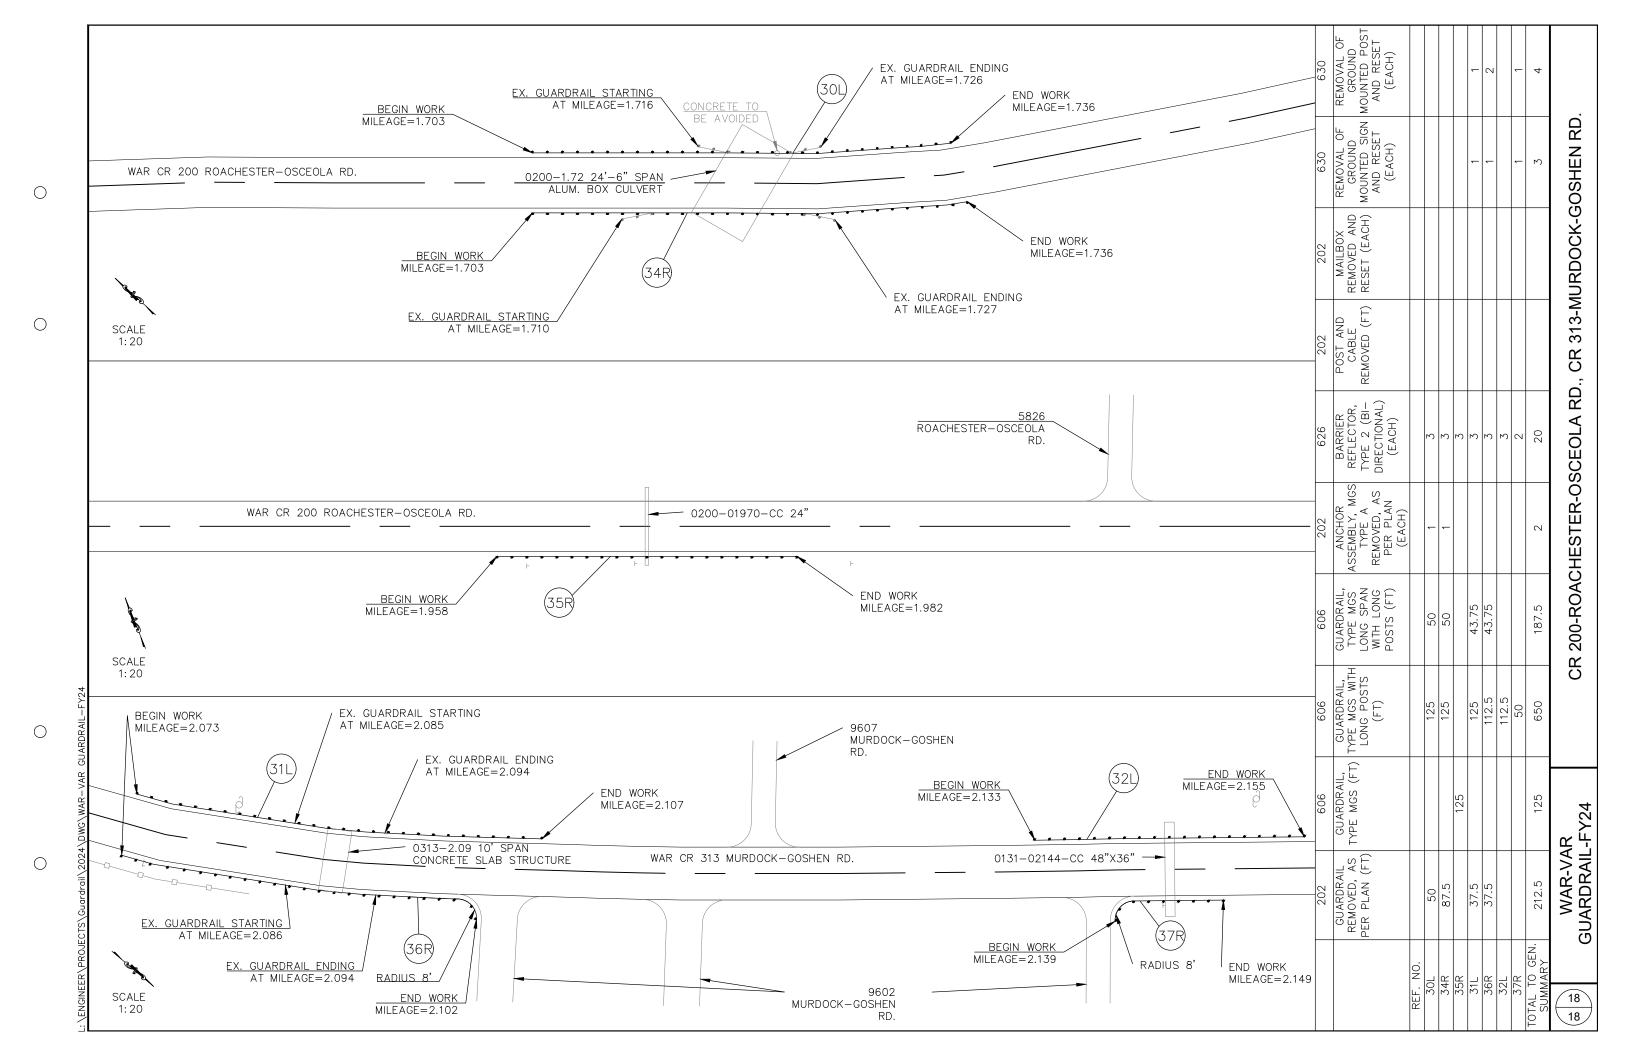

# WAR-VAR **GUARDRAIL-FY24**

WARREN COUNTY, OHIO

INDEX OF SHEETS:

TITLE SHEET GENERAL NOTES 2 - 3GENERAL SUMMARY

#### PROJECT DESCRIPTION

THIS PROJECT CONSISTS OF THE REMOVAL OF OBSOLETE GUARDRAIL AND INSTALLATION OF NEW TYPE MGS GUARDRAIL AT VARIOUS LOCATIONS THROUGHOUT WARREN COUNTY, OHIO

|           | PROJECT   | PROJECT   | 1              |         |           | PROJECT   | PROJECT   | 1             |           |            | PROJECT   | PROJECT   |               |           |            | PROJECT   | PROJECT   |                |           |
|-----------|-----------|-----------|----------------|---------|-----------|-----------|-----------|---------------|-----------|------------|-----------|-----------|---------------|-----------|------------|-----------|-----------|----------------|-----------|
| ROUTE     | BEGINS    | ENDS      | LENGTH (FT)    | EX. R/W | ROUTE     | BEGINS    | ENDS      | LENGTH (FT)   | EX. R/W   | ROUTE      | BEGINS    | ENDS      | LENGTH (FT)   | EX. R/W   | ROUTE      | BEGINS    | ENDS      | LENGTH (FT)    | EX. R/W   |
| ROUTE     | (MILEAGE) | (MILEAGE) | LLINGIII (I I) | LA. N/W | ROOTE     | (MILEAGE) | (MILEAGE) | LENGIII (I I) | LX. N/W   | ROUTE      | (MILEAGE) | (MILEAGE) | LENGIII (I I) | LA. N/W   | ROUTE      | (MILEAGE) | (MILEAGE) | LLINGIII (I I) | LA. N/W   |
| CR 23 RT. | 5.376     | 5.403     | 150            | 60'     | CR 24 LT. | 7.343     | 7.367     | 125           | 60'       | CR 51 LT.  | 4.556     | 4.598     | 225           | UNDEFINED | CR 196 LT. | 0.854     | 0.874     | 100            | UNDEFINED |
| CR 23 LT. | 5.377     | 5.403     | 137.5          | 60'     | CR 24 RT. | 8.185     | 8.201     | 87.5          | UNDEFINED | CR 51 LT.  | 4.629     | 4.670     | 218.75        | UNDEFINED | CR 196 RT. | 2.340     | 2.358     | 100            | 30'-60'   |
| CR 23 RT. | 5.900     | 5.920     | 100            | 60'     | CR 24 LT. | 8.187     | 8.203     | 87.5          | UNDEFINED | CR 52 RT.  | 3.135     | 3.159     | 112.5         | UNDEFINED | CR 196 LT. | 2.340     | 2.358     | 100            | 30'-60'   |
| CR 23 LT. | 5.899     | 5.921     | 112.5          | 60'     | CR 24 RT. | 9.362     | 9.476     | 587.5         | 60'       | CR 52 LT.  | 3.137     | 3.157     | 87.5          | UNDEFINED | CR 196 RT. | 3.878     | 3.896     | 100            | 30'-60'   |
| CR 23 RT. | 6.280     | 6.303     | 125            | 60'     | CR 27 RT. | 1.811     | 1.839     | 150           | 50'       | CR 156 RT. | 1.750     | 1.772     | 112.5         | 40'       | CR 196 LT. | 3.878     | 3.896     | 100            | 30'-60'   |
| CR 23 LT. | 6.278     | 6.309     | 162.5          | 60'     | CR 27 RT. | 2.725     | 2.757     | 162.5         | 60'       | CR 156 LT. | 1.754     | 1.768     | 75            | 40'       | CR 200 RT. | 0.245     | 0.263     | 100            | 30'-60'   |
| CR 24 RT. | 3.105     | 3.119     | 75             | 60'     | CR 27 RT. | 3.428     | 3.454     | 137.5         | 60'       | CR 163 RT. | 0.612     | 0.626     | 75            | 66'       | CR 200 LT. | 0.240     | 0.268     | 150            | 30'-60'   |
| CR 24 LT. | 3.105     | 3.119     | 75             | 60'     | CR 27 LT. | 3.428     | 3.454     | 137.5         | 60'       | CR 163 RT. | 0.932     | 0.959     | 137.5         | 66'       | CR 200 RT. | 0.288     | 0.302     | 75             | 30'-60'   |
| CR 24 RT. | 3.307     | 3.323     | 87.5           | 60'     | CR 27 RT. | 3.561     | 3.577     | 87.5          | 60'       | CR 163 LT. | 0.926     | 0.966     | 212.5         | 66'       | CR 200 RT. | 0.325     | 0.341     | 87.5           | 30'-60'   |
| CR 24 LT. | 3.307     | 3.323     | 87.5           | 60'     | CR 27 LT. | 3.561     | 3.577     | 87.5          | 60'       | CR 163 RT. | 1.938     | 1.988     | 262.5         | 66'       | CR 200 RT. | 0.843     | 0.911     | 362.5          | 30'-60'   |
| CR 24 RT. | 4.340     | 4.363     | 112.5          | 60'     | CR 45 LT. | 0.400     | 0.420     | 100           | 60'       | TR 170 RT. | 0.965     | 0.996     | 168.75        | 32'       | CR 200 RT. | 1.703     | 1.736     | 175            | 30'-60'   |
| CR 24 LT. | 4.340     | 4.361     | 100            | 60'     | CR 45 RT. | 1.262     | 1.283     | 125           | 60'       | TR 170 LT. | 0.965     | 0.996     | 168.75        | 32'       | CR 200 LT. | 1.703     | 1.736     | 175            | 30'-60'   |
| CR 24 LT. | 4.544     | 4.570     | 137.5          | 60'     | CR 45 LT. | 1.253     | 1.308     | 300           | 60'       | TR 183 RT. | 0.753     | 0.785     | 175           | 40'       | CR 200 RT. | 1.958     | 1.982     | 125            | 30'-60'   |
| CR 24 RT. | 6.208     | 6.238     | 162.5          | 40'     | CR 45 RT. | 2.473     | 2.487     | 75            | 60'       | TR 183 LT. | 0.765     | 0.786     | 125           | 40'       | CR 313 RT. | 2.073     | 2.102     | 156.25         | UNDEFINED |
| CR 24 LT. | 6.217     | 6.229     | 100            | 40'     | CR 45 LT. | 2.472     | 2.488     | 87.5          | 60'       | TR 192 RT. | 1.199     | 1.239     | 187.5         | UNDEFINED | CR 313 LT. | 2.073     | 2.107     | 168.75         | UNDEFINED |
| CR 24 RT. | 6.611     | 6.619     | 100            | 60'     | CR 45 LT. | 3.218     | 3.234     | 87.5          | 60'       | TR 192 LT. | 1.194     | 1.236     | 175           | UNDEFINED | CR 313 RT. | 2.139     | 2.149     | 50             | UNDEFINED |
| CR 24 LT. | 6.601     | 6.619     | 100            | 60'     | CR 51 RT. | 4.003     | 4.075     | 375           | 40'       | CR 196 RT. | 0.853     | 0.875     | 112.5         | UNDEFINED | CR 313 LT. | 2.133     | 2.155     | 112.5          | UNDEFINED |
| CR 24 RT. | 7.345     | 7.365     | 112.5          | 60'     |           |           |           |               |           |            |           |           |               |           | •          |           |           |                |           |