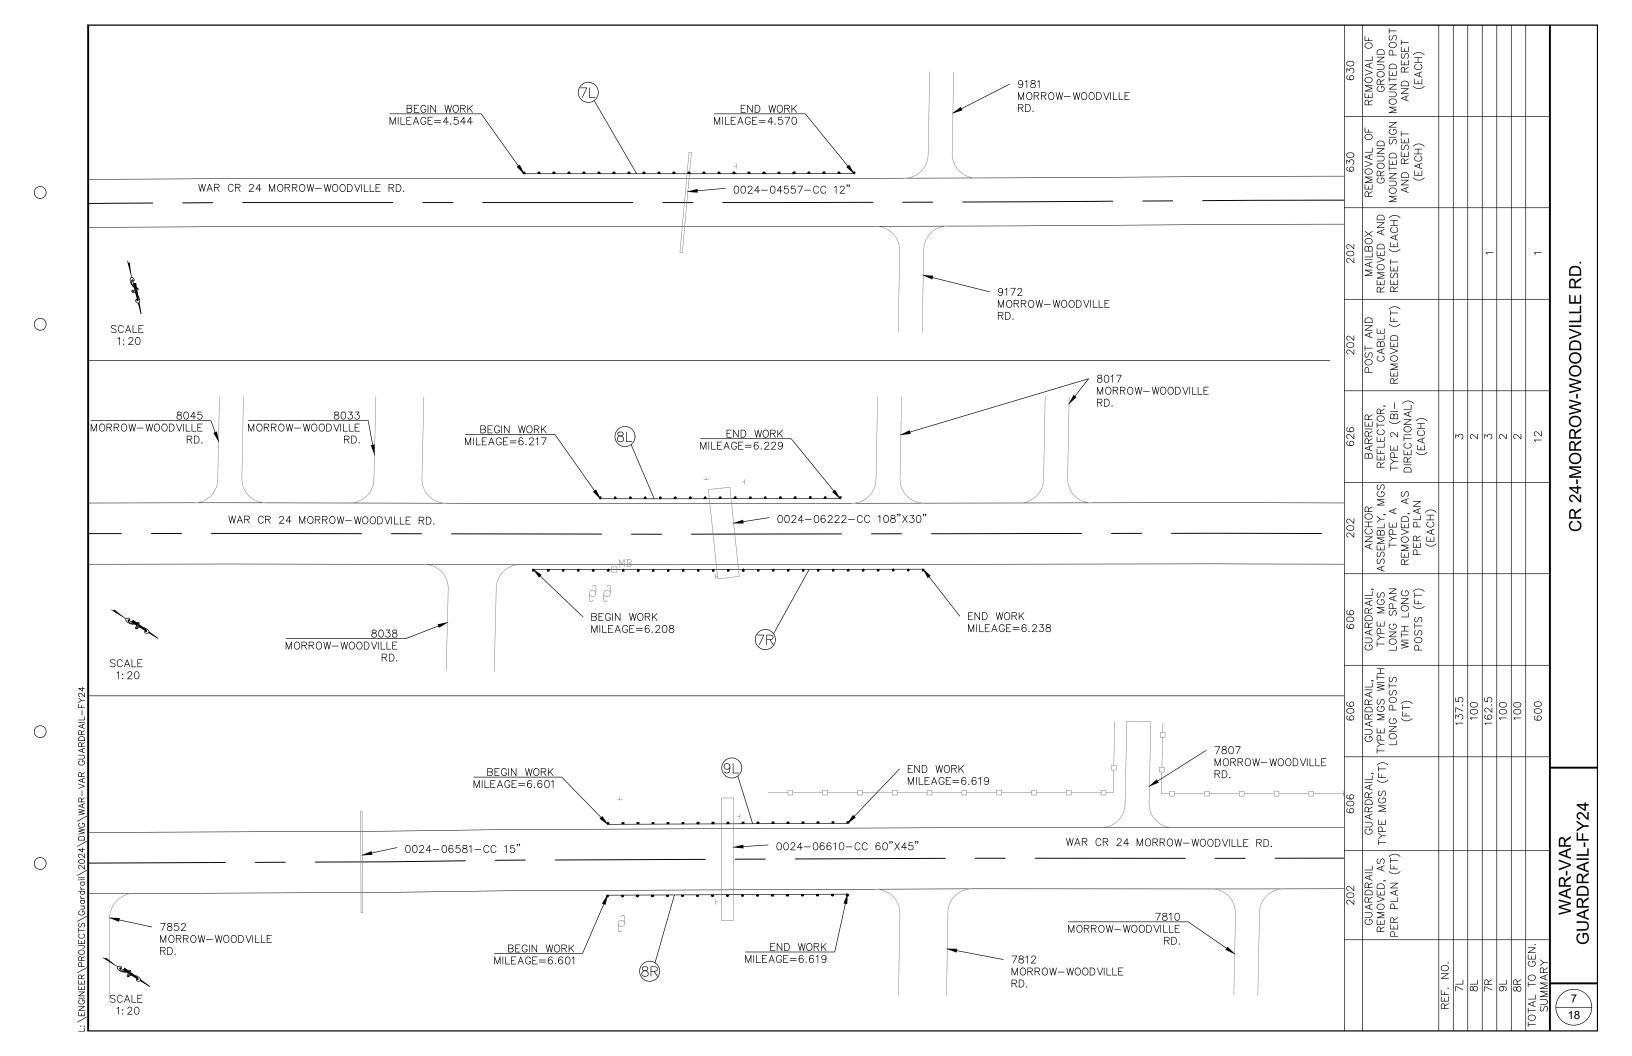

#### PROJECT DESCRIPTION

THIS PROJECT CONSISTS OF THE REMOVAL OF OBSOLETE GUARDRAIL AND INSTALLATION OF NEW TYPE MGS GUARDRAIL AT VARIOUS LOCATIONS THROUGHOUT WARREN COUNTY, OHIO

THE RESPONSIBILITY OF THE CONTRACTOR TO FIELD DETERMINE THE NECESSARY RADII FOR EACH CURVED RAIL SECTION PRIOR TO CONSTRUCTION. THE COST OF SHOP-CURVED RAILS SHALL BE CONSIDERED INCIDENTAL TO THE WORK AND PAYMENT SHALL BE INCLUDED IN THE BID FOR ITEM 606 - GUARDRAIL, TYPE MGS.

CONNECTION BETWEEN EXISTING AND PROPOSED GUARDRAIL WHEN IT IS NECESSARY TO SPLICE PROPOSED GUARDRAIL TO EXISTING GUARDRAIL, ONLY THE EXISTING GUARDRAIL SHALL BE CUT, DRILLED, OR PUNCHED. THE CONNECTION SHALL BE MADE USING A W-BEAM, BEAM SPLICE AS SHOWN IN AASHTO M 180-12. EXCEPT THE BEAM WASHERS ARE NOT TO BE USED. PAYMENT SHALL BE INCLUDED IN THE CONTRACT PRICE FOR THE RESPECTIVE GUARDRAIL ITEMS.

ITEM 202-GUARDRAIL REMOVED. AS PER PLAN NO HAZARD SHALL BE LEFT UNPROTECTED EXCEPT FOR THE ACTUAL TIME NECESSARY TO REMOVE THE EXISTING GUARDRAIL, PREPARE THE SITE, AND INSTALL NEW GUARDRAIL IN A CONTINUOUS OPERATION. THE REMOVAL OF ALL GUARDRAIL SHALL AT ALL TIMES BE AS DIRECTED BY THE ENGINEER. NO GUARDRAIL SHALL BE REMOVED UNTIL THE REPLACEMENT MATERIAL IS ON THE SITE, READY FOR INSTALLATION. FAILURE TO COMPLY WITH THIS REQUIREMENT SHALL BE DEEMED SUFFICIENT CAUSE TO ORDER WORK SUSPENDED UNTIL SUCH TIME AS THE ENGINEER IS ASSURED OF COMPLIANCE.

ITEM 606 - GUARDRAIL, TYPE MGS AT SOME LOCATIONS IT MAY BE NECESSARY TO OMIT ONE POST WITHIN A STANDARD RUN OF MGS RAIL TO AVOID UTILITIES. CULVERTS. OR OTHER UNDERGROUND CONFLICTS. FIFTY FEET OF GUARDRAIL (WHICH MAY INCLUDE THE ANCHOR) SHOULD BE AVAILABLE BOTH UPSTREAM AND DOWNSTREAM OF THE OMITTED POST TO MAINTAIN TENSION AND STRENGTH IN THE SYSTEM.

ALL GUARDRAIL SECTIONS SHALL START AND END WITH A BUFFERED END PIECE. A REFLECTIVE STRIP SHALL BE ATTACHED TO EACH OF THOSE END PIECES. PAYMENT FOR THIS WORK SHALL BE INCLUDED IN ITEM 606 GUARDRAIL, TYPE