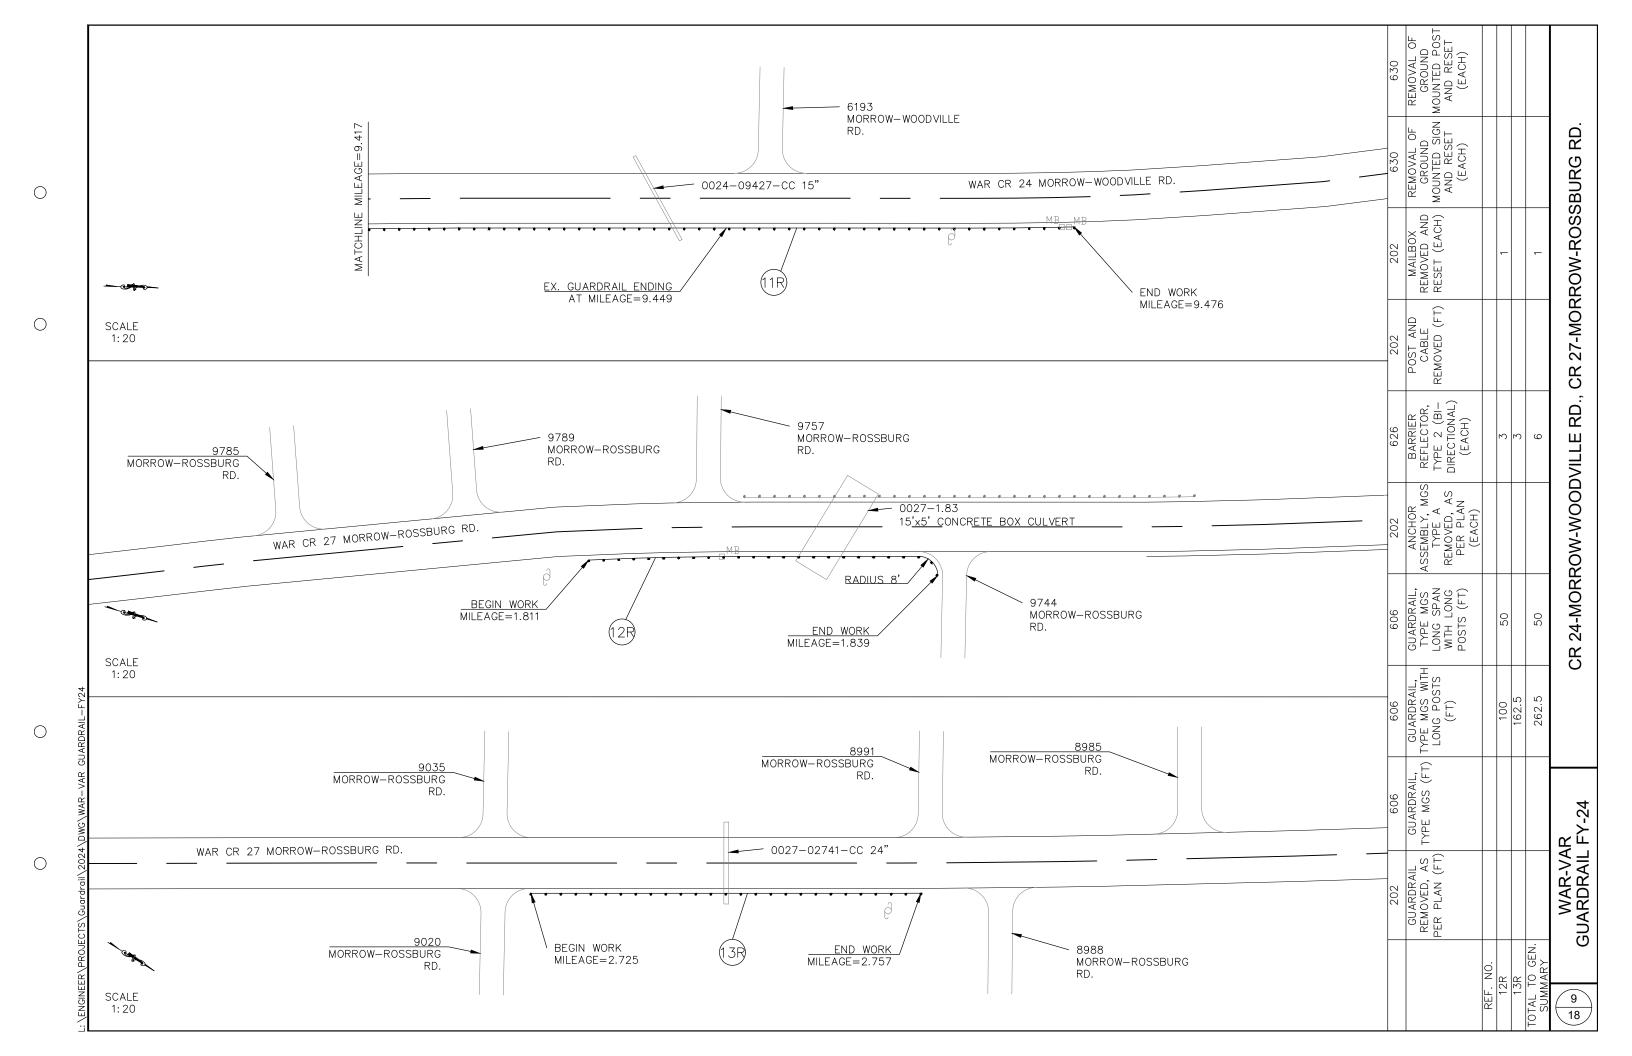

#### PROJECT DESCRIPTION

THIS PROJECT CONSISTS OF THE REMOVAL OF OBSOLETE GUARDRAIL AND INSTALLATION OF NEW TYPE MGS GUARDRAIL AT VARIOUS LOCATIONS THROUGHOUT WARREN COUNTY, OHIO

THE RESPONSIBILITY OF THE CONTRACTOR TO FIELD DETERMINE THE NECESSARY RADII FOR EACH CURVED RAIL SECTION PRIOR TO CONSTRUCTION. THE COST OF SHOP-CURVED RAILS SHALL BE CONSIDERED INCIDENTAL TO THE WORK AND PAYMENT SHALL BE INCLUDED IN THE BID FOR ITEM 606 - GUARDRAIL, TYPE MGS.

CONNECTION BETWEEN EXISTING AND PROPOSED GUARDRAIL WHEN IT IS NECESSARY TO SPLICE PROPOSED GUARDRAIL TO EXISTING GUARDRAIL, ONLY THE EXISTING GUARDRAIL SHALL BE CUT, DRILLED, OR PUNCHED. THE CONNECTION SHALL BE MADE USING A W-BEAM, BEAM SPLICE AS SHOWN IN AASHTO M 180-12. EXCEPT THE BEAM WASHERS ARE NOT TO BE USED. PAYMENT SHALL BE INCLUDED IN THE CONTRACT PRICE FOR THE RESPECTIVE GUARDRAIL ITEMS.

ITEM 202-GUARDRAIL REMOVED. AS PER PLAN NO HAZARD SHALL BE LEFT UNPROTECTED EXCEPT FOR THE ACTUAL TIME NECESSARY TO REMOVE THE EXISTING GUARDRAIL, PREPARE THE SITE, AND INSTALL NEW GUARDRAIL IN A CONTINUOUS OPERATION. THE REMOVAL OF ALL GUARDRAIL SHALL AT ALL TIMES BE AS DIRECTED BY THE ENGINEER. NO GUARDRAIL SHALL BE REMOVED UNTIL THE REPLACEMENT MATERIAL IS ON THE SITE, READY FOR INSTALLATION. FAILURE TO COMPLY WITH THIS REQUIREMENT SHALL BE DEEMED SUFFICIENT CAUSE TO ORDER WORK SUSPENDED UNTIL SUCH TIME AS THE ENGINEER IS ASSURED OF COMPLIANCE.

ITEM 606 - GUARDRAIL, TYPE MGS AT SOME LOCATIONS IT MAY BE NECESSARY TO OMIT ONE POST WITHIN A STANDARD RUN OF MGS RAIL TO AVOID UTILITIES. CULVERTS. OR OTHER UNDERGROUND CONFLICTS. FIFTY FEET OF GUARDRAIL (WHICH MAY INCLUDE THE ANCHOR) SHOULD BE AVAILABLE BOTH UPSTREAM AND DOWNSTREAM OF THE OMITTED POST TO MAINTAIN TENSION AND STRENGTH IN THE SYSTEM.

ALL GUARDRAIL SECTIONS SHALL START AND END WITH A BUFFERED END PIECE. A REFLECTIVE STRIP SHALL BE ATTACHED TO EACH OF THOSE END PIECES. PAYMENT FOR THIS WORK SHALL BE INCLUDED IN ITEM 606 GUARDRAIL, TYPE