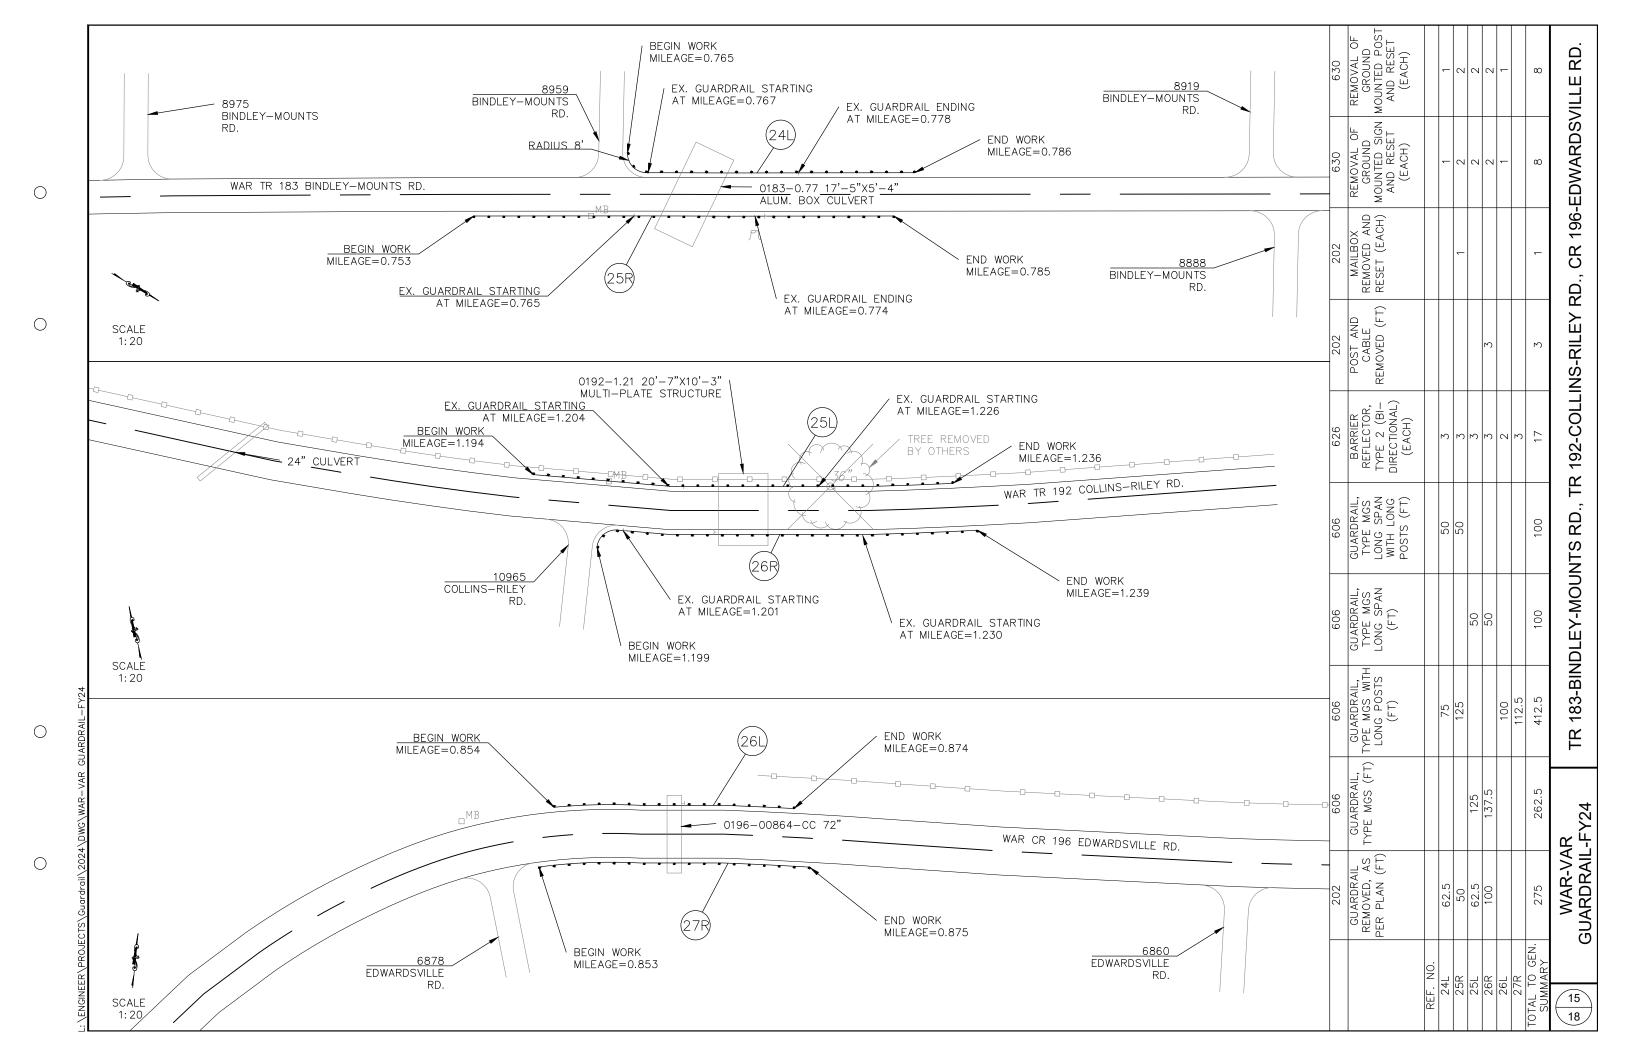

# WAR-VAR **GUARDRAIL-FY24**

WARREN COUNTY, OHIO

INDEX OF SHEETS:

TITLE SHEET GENERAL NOTES 2 - 3GENERAL SUMMARY

#### PROJECT DESCRIPTION

THIS PROJECT CONSISTS OF THE REMOVAL OF OBSOLETE GUARDRAIL AND INSTALLATION OF NEW TYPE MGS GUARDRAIL AT VARIOUS LOCATIONS THROUGHOUT WARREN COUNTY, OHIO

|           | PROJECT   | PROJECT   | 1              |         |           | PROJECT   | PROJECT   | 1             |           |            | PROJECT   | PROJECT   |               |           |            | PROJECT   | PROJECT   |                |           |
|-----------|-----------|-----------|----------------|---------|-----------|-----------|-----------|---------------|-----------|------------|-----------|-----------|---------------|-----------|------------|-----------|-----------|----------------|-----------|
| ROUTE     | BEGINS    | ENDS      | LENGTH (FT)    | EX. R/W | ROUTE     | BEGINS    | ENDS      | LENGTH (FT)   | EX. R/W   | ROUTE      | BEGINS    | ENDS      | LENGTH (FT)   | EX. R/W   | ROUTE      | BEGINS    | ENDS      | LENGTH (FT)    | EX. R/W   |
| ROUTE     | (MILEAGE) | (MILEAGE) | LLINGIII (I I) | LA. N/W | ROOTE     | (MILEAGE) | (MILEAGE) | LENGIII (I I) | LX. N/W   | ROUTE      | (MILEAGE) | (MILEAGE) | LENGIII (I I) | LA. N/W   | ROUTE      | (MILEAGE) | (MILEAGE) | LLINGIII (I I) | LA. N/W   |
| CR 23 RT. | 5.376     | 5.403     | 150            | 60'     | CR 24 LT. | 7.343     | 7.367     | 125           | 60'       | CR 51 LT.  | 4.556     | 4.598     | 225           | UNDEFINED | CR 196 LT. | 0.854     | 0.874     | 100            | UNDEFINED |
| CR 23 LT. | 5.377     | 5.403     | 137.5          | 60'     | CR 24 RT. | 8.185     | 8.201     | 87.5          | UNDEFINED | CR 51 LT.  | 4.629     | 4.670     | 218.75        | UNDEFINED | CR 196 RT. | 2.340     | 2.358     | 100            | 30'-60'   |
| CR 23 RT. | 5.900     | 5.920     | 100            | 60'     | CR 24 LT. | 8.187     | 8.203     | 87.5          | UNDEFINED | CR 52 RT.  | 3.135     | 3.159     | 112.5         | UNDEFINED | CR 196 LT. | 2.340     | 2.358     | 100            | 30'-60'   |
| CR 23 LT. | 5.899     | 5.921     | 112.5          | 60'     | CR 24 RT. | 9.362     | 9.476     | 587.5         | 60'       | CR 52 LT.  | 3.137     | 3.157     | 87.5          | UNDEFINED | CR 196 RT. | 3.878     | 3.896     | 100            | 30'-60'   |
| CR 23 RT. | 6.280     | 6.303     | 125            | 60'     | CR 27 RT. | 1.811     | 1.839     | 150           | 50'       | CR 156 RT. | 1.750     | 1.772     | 112.5         | 40'       | CR 196 LT. | 3.878     | 3.896     | 100            | 30'-60'   |
| CR 23 LT. | 6.278     | 6.309     | 162.5          | 60'     | CR 27 RT. | 2.725     | 2.757     | 162.5         | 60'       | CR 156 LT. | 1.754     | 1.768     | 75            | 40'       | CR 200 RT. | 0.245     | 0.263     | 100            | 30'-60'   |
| CR 24 RT. | 3.105     | 3.119     | 75             | 60'     | CR 27 RT. | 3.428     | 3.454     | 137.5         | 60'       | CR 163 RT. | 0.612     | 0.626     | 75            | 66'       | CR 200 LT. | 0.240     | 0.268     | 150            | 30'-60'   |
| CR 24 LT. | 3.105     | 3.119     | 75             | 60'     | CR 27 LT. | 3.428     | 3.454     | 137.5         | 60'       | CR 163 RT. | 0.932     | 0.959     | 137.5         | 66'       | CR 200 RT. | 0.288     | 0.302     | 75             | 30'-60'   |
| CR 24 RT. | 3.307     | 3.323     | 87.5           | 60'     | CR 27 RT. | 3.561     | 3.577     | 87.5          | 60'       | CR 163 LT. | 0.926     | 0.966     | 212.5         | 66'       | CR 200 RT. | 0.325     | 0.341     | 87.5           | 30'-60'   |
| CR 24 LT. | 3.307     | 3.323     | 87.5           | 60'     | CR 27 LT. | 3.561     | 3.577     | 87.5          | 60'       | CR 163 RT. | 1.938     | 1.988     | 262.5         | 66'       | CR 200 RT. | 0.843     | 0.911     | 362.5          | 30'-60'   |
| CR 24 RT. | 4.340     | 4.363     | 112.5          | 60'     | CR 45 LT. | 0.400     | 0.420     | 100           | 60'       | TR 170 RT. | 0.965     | 0.996     | 168.75        | 32'       | CR 200 RT. | 1.703     | 1.736     | 175            | 30'-60'   |
| CR 24 LT. | 4.340     | 4.361     | 100            | 60'     | CR 45 RT. | 1.262     | 1.283     | 125           | 60'       | TR 170 LT. | 0.965     | 0.996     | 168.75        | 32'       | CR 200 LT. | 1.703     | 1.736     | 175            | 30'-60'   |
| CR 24 LT. | 4.544     | 4.570     | 137.5          | 60'     | CR 45 LT. | 1.253     | 1.308     | 300           | 60'       | TR 183 RT. | 0.753     | 0.785     | 175           | 40'       | CR 200 RT. | 1.958     | 1.982     | 125            | 30'-60'   |
| CR 24 RT. | 6.208     | 6.238     | 162.5          | 40'     | CR 45 RT. | 2.473     | 2.487     | 75            | 60'       | TR 183 LT. | 0.765     | 0.786     | 125           | 40'       | CR 313 RT. | 2.073     | 2.102     | 156.25         | UNDEFINED |
| CR 24 LT. | 6.217     | 6.229     | 100            | 40'     | CR 45 LT. | 2.472     | 2.488     | 87.5          | 60'       | TR 192 RT. | 1.199     | 1.239     | 187.5         | UNDEFINED | CR 313 LT. | 2.073     | 2.107     | 168.75         | UNDEFINED |
| CR 24 RT. | 6.611     | 6.619     | 100            | 60'     | CR 45 LT. | 3.218     | 3.234     | 87.5          | 60'       | TR 192 LT. | 1.194     | 1.236     | 175           | UNDEFINED | CR 313 RT. | 2.139     | 2.149     | 50             | UNDEFINED |
| CR 24 LT. | 6.601     | 6.619     | 100            | 60'     | CR 51 RT. | 4.003     | 4.075     | 375           | 40'       | CR 196 RT. | 0.853     | 0.875     | 112.5         | UNDEFINED | CR 313 LT. | 2.133     | 2.155     | 112.5          | UNDEFINED |
| CR 24 RT. | 7.345     | 7.365     | 112.5          | 60'     |           |           |           |               |           |            |           |           |               |           | •          |           |           |                |           |