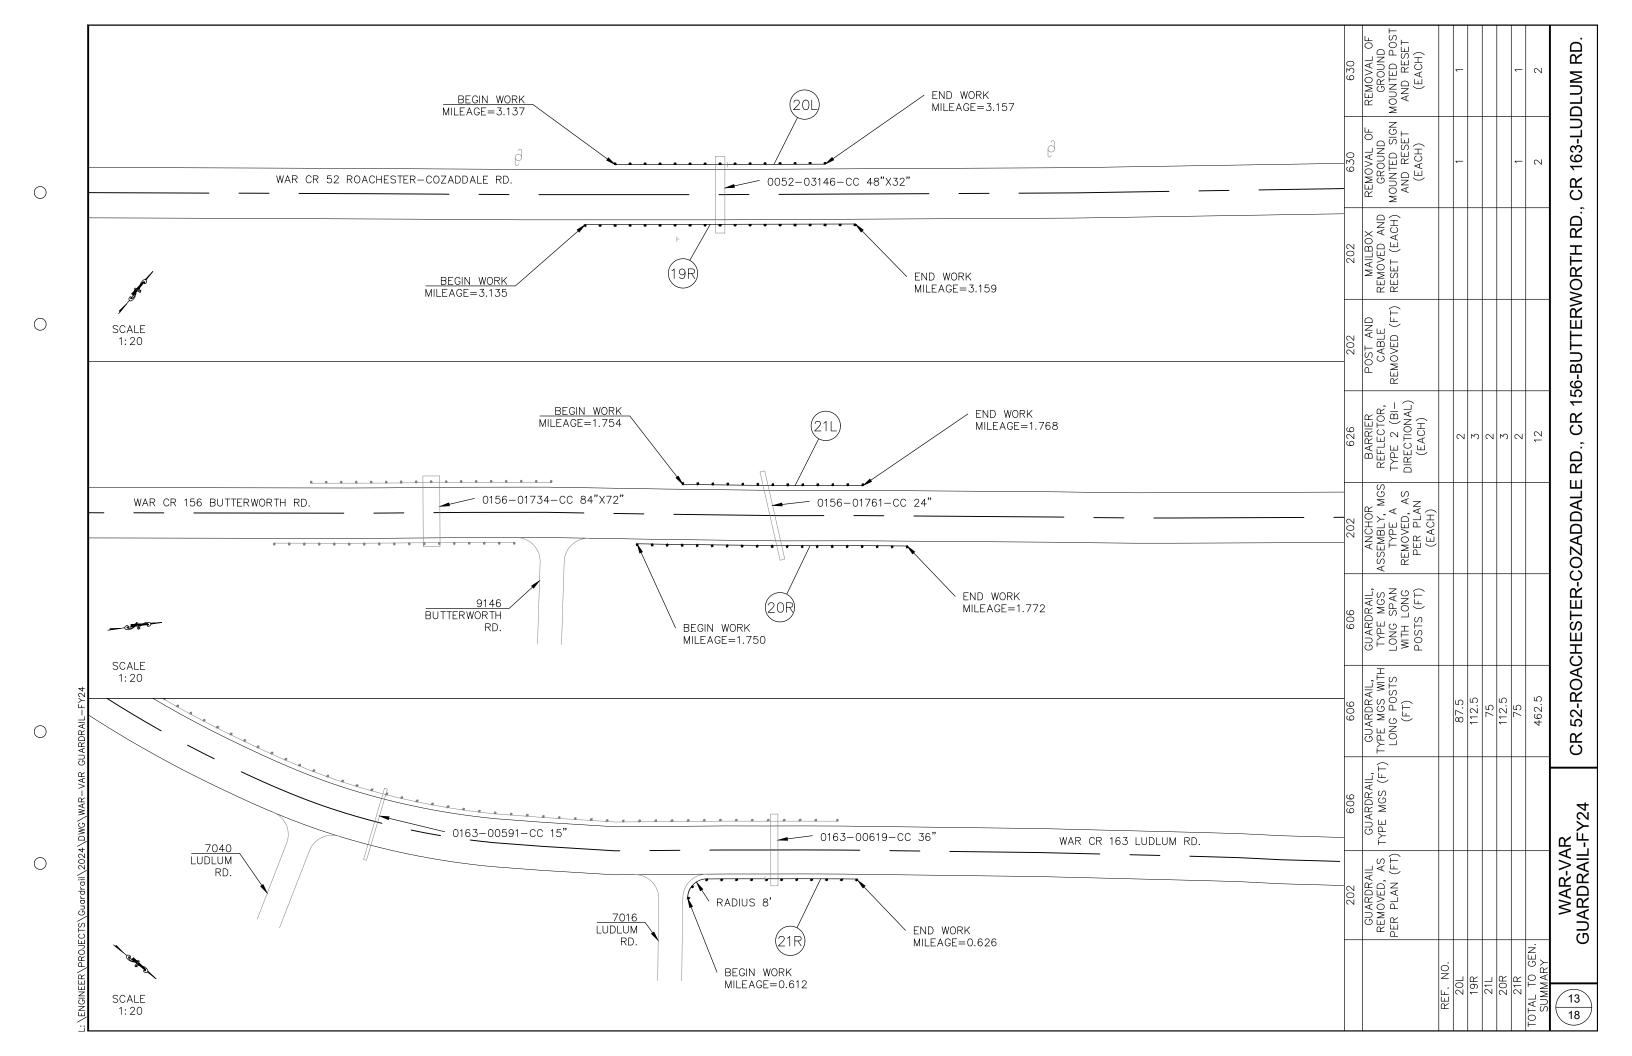

# WAR-VAR **GUARDRAIL-FY24**

WARREN COUNTY, OHIO

INDEX OF SHEETS:

TITLE SHEET GENERAL NOTES 2 - 3GENERAL SUMMARY

#### PROJECT DESCRIPTION

THIS PROJECT CONSISTS OF THE REMOVAL OF OBSOLETE GUARDRAIL AND INSTALLATION OF NEW TYPE MGS GUARDRAIL AT VARIOUS LOCATIONS THROUGHOUT WARREN COUNTY, OHIO

|           | PROJECT   | PROJECT   | 1              |         |           | PROJECT   | PROJECT   | 1             |           |            | PROJECT   | PROJECT   |               |           |            | PROJECT   | PROJECT   |                |           |
|-----------|-----------|-----------|----------------|---------|-----------|-----------|-----------|---------------|-----------|------------|-----------|-----------|---------------|-----------|------------|-----------|-----------|----------------|-----------|
| ROUTE     | BEGINS    | ENDS      | LENGTH (FT)    | EX. R/W | ROUTE     | BEGINS    | ENDS      | LENGTH (FT)   | EX. R/W   | ROUTE      | BEGINS    | ENDS      | LENGTH (FT)   | EX. R/W   | ROUTE      | BEGINS    | ENDS      | LENGTH (FT)    | EX. R/W   |
| ROUTE     | (MILEAGE) | (MILEAGE) | LLINGIII (I I) | LA. N/W | ROOTE     | (MILEAGE) | (MILEAGE) | LENGIII (I I) | LX. N/W   | ROUTE      | (MILEAGE) | (MILEAGE) | LENGIII (I I) | LA. N/W   | ROUTE      | (MILEAGE) | (MILEAGE) | LLINGIII (I I) | LA. N/W   |
| CR 23 RT. | 5.376     | 5.403     | 150            | 60'     | CR 24 LT. | 7.343     | 7.367     | 125           | 60'       | CR 51 LT.  | 4.556     | 4.598     | 225           | UNDEFINED | CR 196 LT. | 0.854     | 0.874     | 100            | UNDEFINED |
| CR 23 LT. | 5.377     | 5.403     | 137.5          | 60'     | CR 24 RT. | 8.185     | 8.201     | 87.5          | UNDEFINED | CR 51 LT.  | 4.629     | 4.670     | 218.75        | UNDEFINED | CR 196 RT. | 2.340     | 2.358     | 100            | 30'-60'   |
| CR 23 RT. | 5.900     | 5.920     | 100            | 60'     | CR 24 LT. | 8.187     | 8.203     | 87.5          | UNDEFINED | CR 52 RT.  | 3.135     | 3.159     | 112.5         | UNDEFINED | CR 196 LT. | 2.340     | 2.358     | 100            | 30'-60'   |
| CR 23 LT. | 5.899     | 5.921     | 112.5          | 60'     | CR 24 RT. | 9.362     | 9.476     | 587.5         | 60'       | CR 52 LT.  | 3.137     | 3.157     | 87.5          | UNDEFINED | CR 196 RT. | 3.878     | 3.896     | 100            | 30'-60'   |
| CR 23 RT. | 6.280     | 6.303     | 125            | 60'     | CR 27 RT. | 1.811     | 1.839     | 150           | 50'       | CR 156 RT. | 1.750     | 1.772     | 112.5         | 40'       | CR 196 LT. | 3.878     | 3.896     | 100            | 30'-60'   |
| CR 23 LT. | 6.278     | 6.309     | 162.5          | 60'     | CR 27 RT. | 2.725     | 2.757     | 162.5         | 60'       | CR 156 LT. | 1.754     | 1.768     | 75            | 40'       | CR 200 RT. | 0.245     | 0.263     | 100            | 30'-60'   |
| CR 24 RT. | 3.105     | 3.119     | 75             | 60'     | CR 27 RT. | 3.428     | 3.454     | 137.5         | 60'       | CR 163 RT. | 0.612     | 0.626     | 75            | 66'       | CR 200 LT. | 0.240     | 0.268     | 150            | 30'-60'   |
| CR 24 LT. | 3.105     | 3.119     | 75             | 60'     | CR 27 LT. | 3.428     | 3.454     | 137.5         | 60'       | CR 163 RT. | 0.932     | 0.959     | 137.5         | 66'       | CR 200 RT. | 0.288     | 0.302     | 75             | 30'-60'   |
| CR 24 RT. | 3.307     | 3.323     | 87.5           | 60'     | CR 27 RT. | 3.561     | 3.577     | 87.5          | 60'       | CR 163 LT. | 0.926     | 0.966     | 212.5         | 66'       | CR 200 RT. | 0.325     | 0.341     | 87.5           | 30'-60'   |
| CR 24 LT. | 3.307     | 3.323     | 87.5           | 60'     | CR 27 LT. | 3.561     | 3.577     | 87.5          | 60'       | CR 163 RT. | 1.938     | 1.988     | 262.5         | 66'       | CR 200 RT. | 0.843     | 0.911     | 362.5          | 30'-60'   |
| CR 24 RT. | 4.340     | 4.363     | 112.5          | 60'     | CR 45 LT. | 0.400     | 0.420     | 100           | 60'       | TR 170 RT. | 0.965     | 0.996     | 168.75        | 32'       | CR 200 RT. | 1.703     | 1.736     | 175            | 30'-60'   |
| CR 24 LT. | 4.340     | 4.361     | 100            | 60'     | CR 45 RT. | 1.262     | 1.283     | 125           | 60'       | TR 170 LT. | 0.965     | 0.996     | 168.75        | 32'       | CR 200 LT. | 1.703     | 1.736     | 175            | 30'-60'   |
| CR 24 LT. | 4.544     | 4.570     | 137.5          | 60'     | CR 45 LT. | 1.253     | 1.308     | 300           | 60'       | TR 183 RT. | 0.753     | 0.785     | 175           | 40'       | CR 200 RT. | 1.958     | 1.982     | 125            | 30'-60'   |
| CR 24 RT. | 6.208     | 6.238     | 162.5          | 40'     | CR 45 RT. | 2.473     | 2.487     | 75            | 60'       | TR 183 LT. | 0.765     | 0.786     | 125           | 40'       | CR 313 RT. | 2.073     | 2.102     | 156.25         | UNDEFINED |
| CR 24 LT. | 6.217     | 6.229     | 100            | 40'     | CR 45 LT. | 2.472     | 2.488     | 87.5          | 60'       | TR 192 RT. | 1.199     | 1.239     | 187.5         | UNDEFINED | CR 313 LT. | 2.073     | 2.107     | 168.75         | UNDEFINED |
| CR 24 RT. | 6.611     | 6.619     | 100            | 60'     | CR 45 LT. | 3.218     | 3.234     | 87.5          | 60'       | TR 192 LT. | 1.194     | 1.236     | 175           | UNDEFINED | CR 313 RT. | 2.139     | 2.149     | 50             | UNDEFINED |
| CR 24 LT. | 6.601     | 6.619     | 100            | 60'     | CR 51 RT. | 4.003     | 4.075     | 375           | 40'       | CR 196 RT. | 0.853     | 0.875     | 112.5         | UNDEFINED | CR 313 LT. | 2.133     | 2.155     | 112.5          | UNDEFINED |
| CR 24 RT. | 7.345     | 7.365     | 112.5          | 60'     |           |           |           |               |           |            |           |           |               |           | •          |           |           |                |           |