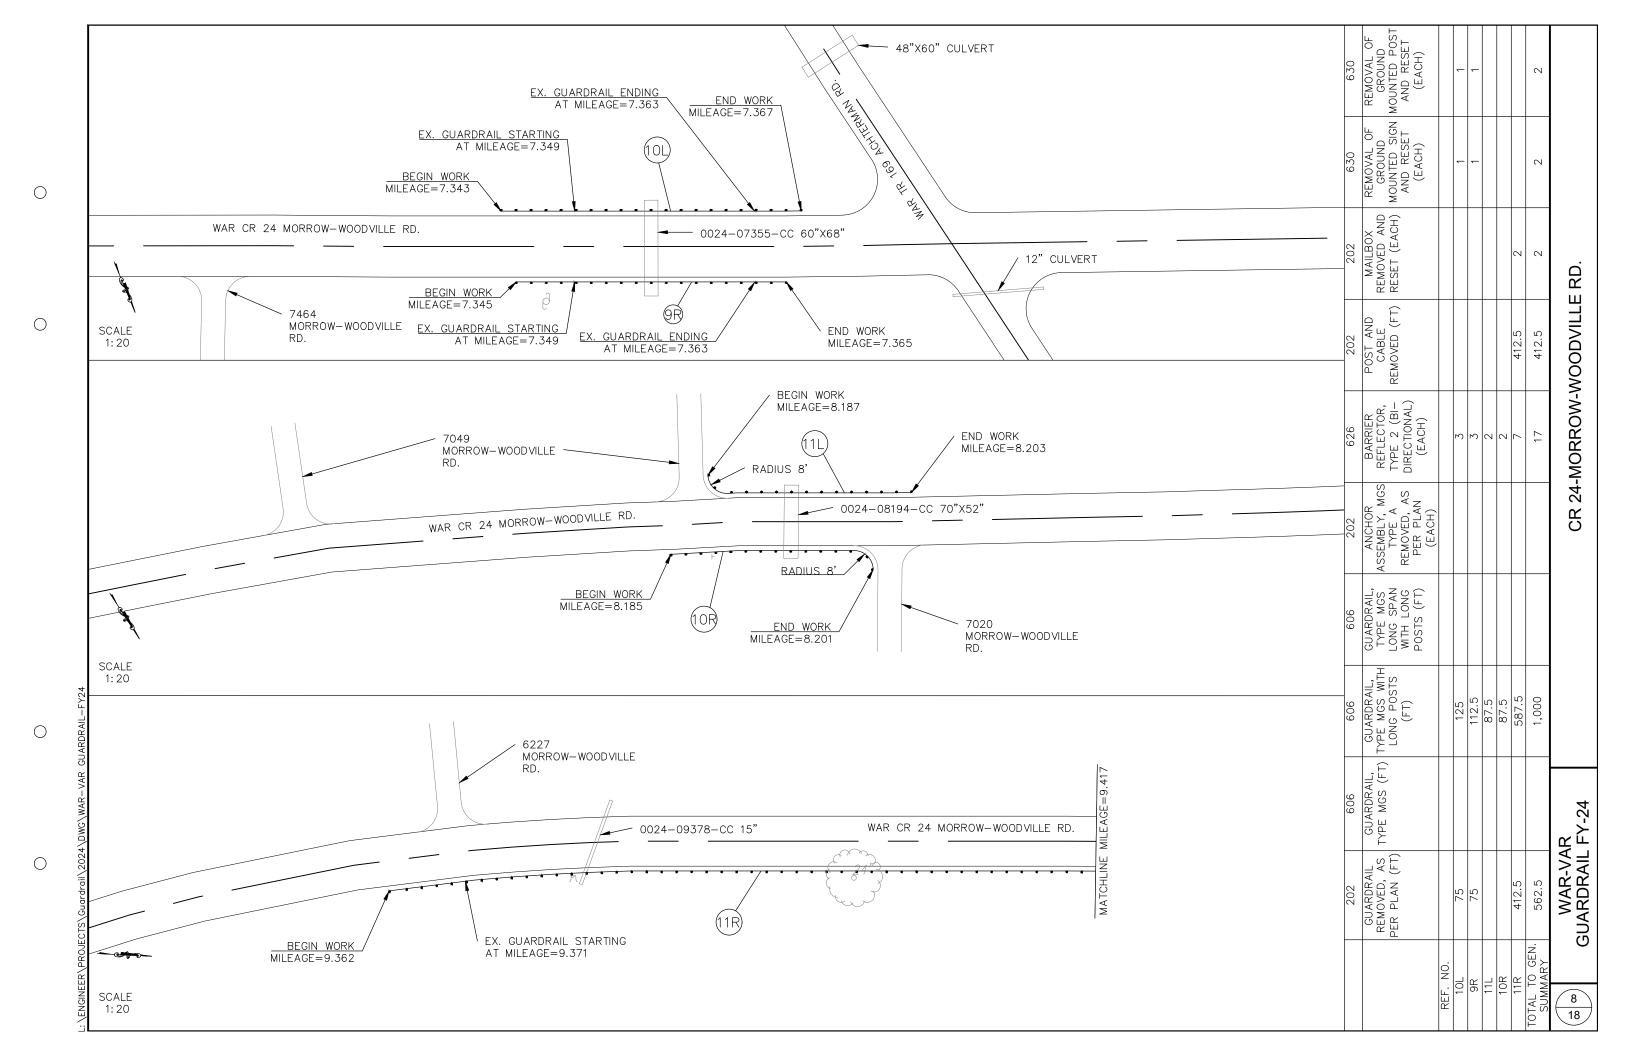

#### PROJECT DESCRIPTION

THIS PROJECT CONSISTS OF THE REMOVAL OF OBSOLETE GUARDRAIL AND INSTALLATION OF NEW TYPE MGS GUARDRAIL AT VARIOUS LOCATIONS THROUGHOUT WARREN COUNTY, OHIO

THE RESPONSIBILITY OF THE CONTRACTOR TO FIELD DETERMINE THE NECESSARY RADII FOR EACH CURVED RAIL SECTION PRIOR TO CONSTRUCTION. THE COST OF SHOP-CURVED RAILS SHALL BE CONSIDERED INCIDENTAL TO THE WORK AND PAYMENT SHALL BE INCLUDED IN THE BID FOR ITEM 606 - GUARDRAIL, TYPE MGS.

CONNECTION BETWEEN EXISTING AND PROPOSED GUARDRAIL WHEN IT IS NECESSARY TO SPLICE PROPOSED GUARDRAIL TO EXISTING GUARDRAIL, ONLY THE EXISTING GUARDRAIL SHALL BE CUT, DRILLED, OR PUNCHED. THE CONNECTION SHALL BE MADE USING A W-BEAM, BEAM SPLICE AS SHOWN IN AASHTO M 180-12. EXCEPT THE BEAM WASHERS ARE NOT TO BE USED. PAYMENT SHALL BE INCLUDED IN THE CONTRACT PRICE FOR THE RESPECTIVE GUARDRAIL ITEMS.

ITEM 202-GUARDRAIL REMOVED. AS PER PLAN NO HAZARD SHALL BE LEFT UNPROTECTED EXCEPT FOR THE ACTUAL TIME NECESSARY TO REMOVE THE EXISTING GUARDRAIL, PREPARE THE SITE, AND INSTALL NEW GUARDRAIL IN A CONTINUOUS OPERATION. THE REMOVAL OF ALL GUARDRAIL SHALL AT ALL TIMES BE AS DIRECTED BY THE ENGINEER. NO GUARDRAIL SHALL BE REMOVED UNTIL THE REPLACEMENT MATERIAL IS ON THE SITE, READY FOR INSTALLATION. FAILURE TO COMPLY WITH THIS REQUIREMENT SHALL BE DEEMED SUFFICIENT CAUSE TO ORDER WORK SUSPENDED UNTIL SUCH TIME AS THE ENGINEER IS ASSURED OF COMPLIANCE.

ITEM 606 - GUARDRAIL, TYPE MGS AT SOME LOCATIONS IT MAY BE NECESSARY TO OMIT ONE POST WITHIN A STANDARD RUN OF MGS RAIL TO AVOID UTILITIES. CULVERTS. OR OTHER UNDERGROUND CONFLICTS. FIFTY FEET OF GUARDRAIL (WHICH MAY INCLUDE THE ANCHOR) SHOULD BE AVAILABLE BOTH UPSTREAM AND DOWNSTREAM OF THE OMITTED POST TO MAINTAIN TENSION AND STRENGTH IN THE SYSTEM.

ALL GUARDRAIL SECTIONS SHALL START AND END WITH A BUFFERED END PIECE. A REFLECTIVE STRIP SHALL BE ATTACHED TO EACH OF THOSE END PIECES. PAYMENT FOR THIS WORK SHALL BE INCLUDED IN ITEM 606 GUARDRAIL, TYPE