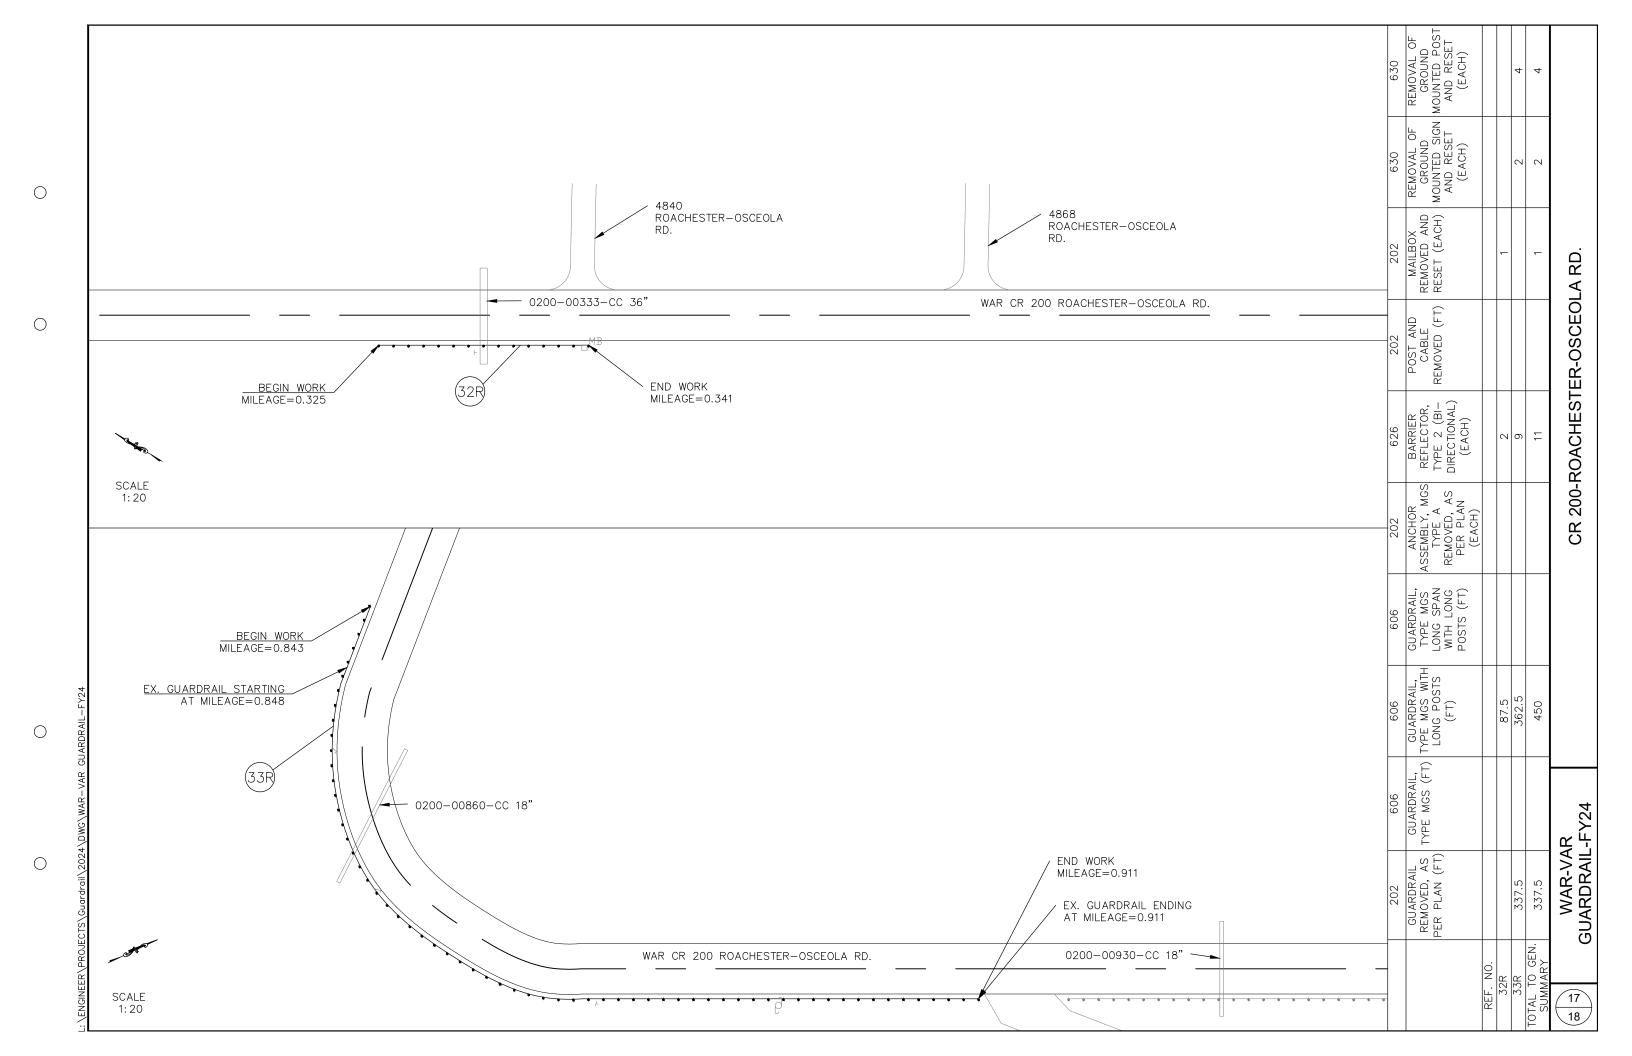

# WAR-VAR **GUARDRAIL-FY24**

WARREN COUNTY, OHIO

INDEX OF SHEETS:

TITLE SHEET GENERAL NOTES 2 - 3GENERAL SUMMARY

#### PROJECT DESCRIPTION

THIS PROJECT CONSISTS OF THE REMOVAL OF OBSOLETE GUARDRAIL AND INSTALLATION OF NEW TYPE MGS GUARDRAIL AT VARIOUS LOCATIONS THROUGHOUT WARREN COUNTY, OHIO

|           | PROJECT   | PROJECT   | 1              |         |           | PROJECT   | PROJECT   | 1             |           |            | PROJECT   | PROJECT   |               |           |            | PROJECT   | PROJECT   |                |           |
|-----------|-----------|-----------|----------------|---------|-----------|-----------|-----------|---------------|-----------|------------|-----------|-----------|---------------|-----------|------------|-----------|-----------|----------------|-----------|
| ROUTE     | BEGINS    | ENDS      | LENGTH (FT)    | EX. R/W | ROUTE     | BEGINS    | ENDS      | LENGTH (FT)   | EX. R/W   | ROUTE      | BEGINS    | ENDS      | LENGTH (FT)   | EX. R/W   | ROUTE      | BEGINS    | ENDS      | LENGTH (FT)    | EX. R/W   |
| ROUTE     | (MILEAGE) | (MILEAGE) | LLINGIII (I I) | LA. N/W | ROOTE     | (MILEAGE) | (MILEAGE) | LENGIII (I I) | LX. N/W   | ROUTE      | (MILEAGE) | (MILEAGE) | LENGIII (I I) | LA. N/W   | ROUTE      | (MILEAGE) | (MILEAGE) | LLINGIII (I I) | LA. N/W   |
| CR 23 RT. | 5.376     | 5.403     | 150            | 60'     | CR 24 LT. | 7.343     | 7.367     | 125           | 60'       | CR 51 LT.  | 4.556     | 4.598     | 225           | UNDEFINED | CR 196 LT. | 0.854     | 0.874     | 100            | UNDEFINED |
| CR 23 LT. | 5.377     | 5.403     | 137.5          | 60'     | CR 24 RT. | 8.185     | 8.201     | 87.5          | UNDEFINED | CR 51 LT.  | 4.629     | 4.670     | 218.75        | UNDEFINED | CR 196 RT. | 2.340     | 2.358     | 100            | 30'-60'   |
| CR 23 RT. | 5.900     | 5.920     | 100            | 60'     | CR 24 LT. | 8.187     | 8.203     | 87.5          | UNDEFINED | CR 52 RT.  | 3.135     | 3.159     | 112.5         | UNDEFINED | CR 196 LT. | 2.340     | 2.358     | 100            | 30'-60'   |
| CR 23 LT. | 5.899     | 5.921     | 112.5          | 60'     | CR 24 RT. | 9.362     | 9.476     | 587.5         | 60'       | CR 52 LT.  | 3.137     | 3.157     | 87.5          | UNDEFINED | CR 196 RT. | 3.878     | 3.896     | 100            | 30'-60'   |
| CR 23 RT. | 6.280     | 6.303     | 125            | 60'     | CR 27 RT. | 1.811     | 1.839     | 150           | 50'       | CR 156 RT. | 1.750     | 1.772     | 112.5         | 40'       | CR 196 LT. | 3.878     | 3.896     | 100            | 30'-60'   |
| CR 23 LT. | 6.278     | 6.309     | 162.5          | 60'     | CR 27 RT. | 2.725     | 2.757     | 162.5         | 60'       | CR 156 LT. | 1.754     | 1.768     | 75            | 40'       | CR 200 RT. | 0.245     | 0.263     | 100            | 30'-60'   |
| CR 24 RT. | 3.105     | 3.119     | 75             | 60'     | CR 27 RT. | 3.428     | 3.454     | 137.5         | 60'       | CR 163 RT. | 0.612     | 0.626     | 75            | 66'       | CR 200 LT. | 0.240     | 0.268     | 150            | 30'-60'   |
| CR 24 LT. | 3.105     | 3.119     | 75             | 60'     | CR 27 LT. | 3.428     | 3.454     | 137.5         | 60'       | CR 163 RT. | 0.932     | 0.959     | 137.5         | 66'       | CR 200 RT. | 0.288     | 0.302     | 75             | 30'-60'   |
| CR 24 RT. | 3.307     | 3.323     | 87.5           | 60'     | CR 27 RT. | 3.561     | 3.577     | 87.5          | 60'       | CR 163 LT. | 0.926     | 0.966     | 212.5         | 66'       | CR 200 RT. | 0.325     | 0.341     | 87.5           | 30'-60'   |
| CR 24 LT. | 3.307     | 3.323     | 87.5           | 60'     | CR 27 LT. | 3.561     | 3.577     | 87.5          | 60'       | CR 163 RT. | 1.938     | 1.988     | 262.5         | 66'       | CR 200 RT. | 0.843     | 0.911     | 362.5          | 30'-60'   |
| CR 24 RT. | 4.340     | 4.363     | 112.5          | 60'     | CR 45 LT. | 0.400     | 0.420     | 100           | 60'       | TR 170 RT. | 0.965     | 0.996     | 168.75        | 32'       | CR 200 RT. | 1.703     | 1.736     | 175            | 30'-60'   |
| CR 24 LT. | 4.340     | 4.361     | 100            | 60'     | CR 45 RT. | 1.262     | 1.283     | 125           | 60'       | TR 170 LT. | 0.965     | 0.996     | 168.75        | 32'       | CR 200 LT. | 1.703     | 1.736     | 175            | 30'-60'   |
| CR 24 LT. | 4.544     | 4.570     | 137.5          | 60'     | CR 45 LT. | 1.253     | 1.308     | 300           | 60'       | TR 183 RT. | 0.753     | 0.785     | 175           | 40'       | CR 200 RT. | 1.958     | 1.982     | 125            | 30'-60'   |
| CR 24 RT. | 6.208     | 6.238     | 162.5          | 40'     | CR 45 RT. | 2.473     | 2.487     | 75            | 60'       | TR 183 LT. | 0.765     | 0.786     | 125           | 40'       | CR 313 RT. | 2.073     | 2.102     | 156.25         | UNDEFINED |
| CR 24 LT. | 6.217     | 6.229     | 100            | 40'     | CR 45 LT. | 2.472     | 2.488     | 87.5          | 60'       | TR 192 RT. | 1.199     | 1.239     | 187.5         | UNDEFINED | CR 313 LT. | 2.073     | 2.107     | 168.75         | UNDEFINED |
| CR 24 RT. | 6.611     | 6.619     | 100            | 60'     | CR 45 LT. | 3.218     | 3.234     | 87.5          | 60'       | TR 192 LT. | 1.194     | 1.236     | 175           | UNDEFINED | CR 313 RT. | 2.139     | 2.149     | 50             | UNDEFINED |
| CR 24 LT. | 6.601     | 6.619     | 100            | 60'     | CR 51 RT. | 4.003     | 4.075     | 375           | 40'       | CR 196 RT. | 0.853     | 0.875     | 112.5         | UNDEFINED | CR 313 LT. | 2.133     | 2.155     | 112.5          | UNDEFINED |
| CR 24 RT. | 7.345     | 7.365     | 112.5          | 60'     |           |           |           |               |           |            |           |           |               |           | •          |           |           |                |           |