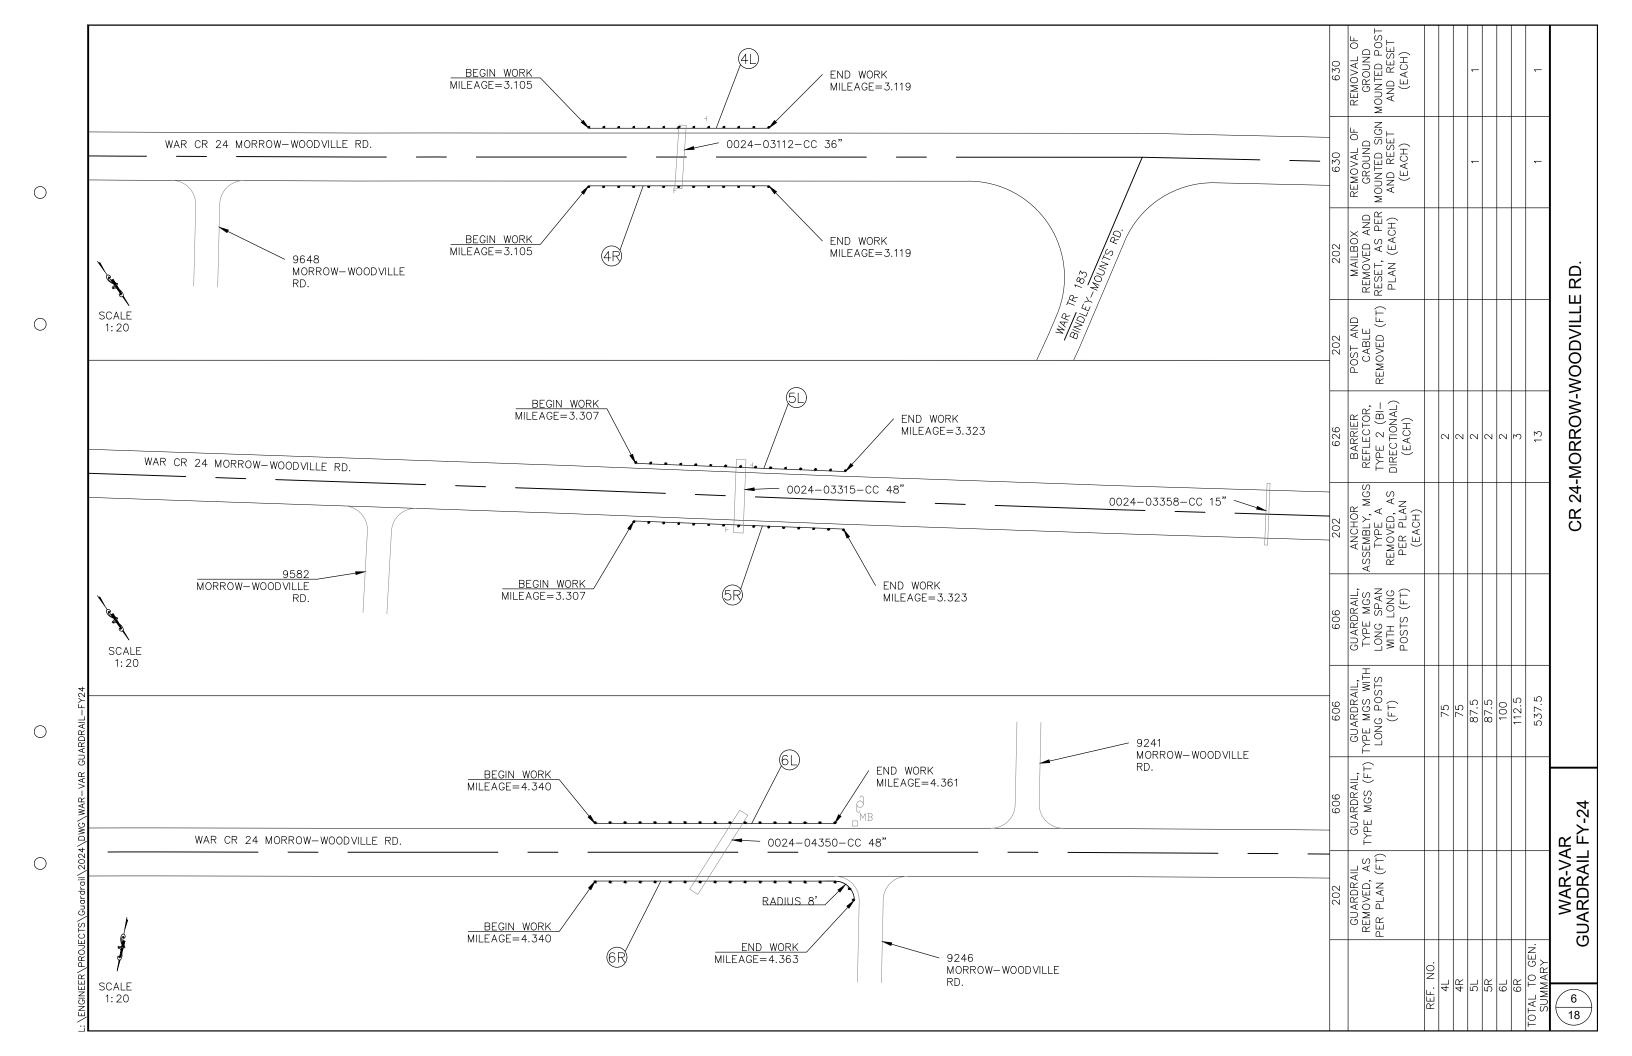

#### PROJECT DESCRIPTION

THIS PROJECT CONSISTS OF THE REMOVAL OF OBSOLETE GUARDRAIL AND INSTALLATION OF NEW TYPE MGS GUARDRAIL AT VARIOUS LOCATIONS THROUGHOUT WARREN COUNTY, OHIO

|           | PROJECT   | PROJECT   | 1              |         |           | PROJECT   | PROJECT   | 1             |           |            | PROJECT   | PROJECT   |               |           |            | PROJECT   | PROJECT   |                |           |
|-----------|-----------|-----------|----------------|---------|-----------|-----------|-----------|---------------|-----------|------------|-----------|-----------|---------------|-----------|------------|-----------|-----------|----------------|-----------|
| ROUTE     | BEGINS    | ENDS      | LENGTH (FT)    | EX. R/W | ROUTE     | BEGINS    | ENDS      | LENGTH (FT)   | EX. R/W   | ROUTE      | BEGINS    | ENDS      | LENGTH (FT)   | EX. R/W   | ROUTE      | BEGINS    | ENDS      | LENGTH (FT)    | EX. R/W   |
| ROUTE     | (MILEAGE) | (MILEAGE) | LLINGIII (I I) | LA. N/W | ROOTE     | (MILEAGE) | (MILEAGE) | LENGIII (I I) | LX. N/W   | ROUTE      | (MILEAGE) | (MILEAGE) | LENGIII (I I) | LA. N/W   | ROUTE      | (MILEAGE) | (MILEAGE) | LLINGIII (I I) | LA. N/W   |
| CR 23 RT. | 5.376     | 5.403     | 150            | 60'     | CR 24 LT. | 7.343     | 7.367     | 125           | 60'       | CR 51 LT.  | 4.556     | 4.598     | 225           | UNDEFINED | CR 196 LT. | 0.854     | 0.874     | 100            | UNDEFINED |
| CR 23 LT. | 5.377     | 5.403     | 137.5          | 60'     | CR 24 RT. | 8.185     | 8.201     | 87.5          | UNDEFINED | CR 51 LT.  | 4.629     | 4.670     | 218.75        | UNDEFINED | CR 196 RT. | 2.340     | 2.358     | 100            | 30'-60'   |
| CR 23 RT. | 5.900     | 5.920     | 100            | 60'     | CR 24 LT. | 8.187     | 8.203     | 87.5          | UNDEFINED | CR 52 RT.  | 3.135     | 3.159     | 112.5         | UNDEFINED | CR 196 LT. | 2.340     | 2.358     | 100            | 30'-60'   |
| CR 23 LT. | 5.899     | 5.921     | 112.5          | 60'     | CR 24 RT. | 9.362     | 9.476     | 587.5         | 60'       | CR 52 LT.  | 3.137     | 3.157     | 87.5          | UNDEFINED | CR 196 RT. | 3.878     | 3.896     | 100            | 30'-60'   |
| CR 23 RT. | 6.280     | 6.303     | 125            | 60'     | CR 27 RT. | 1.811     | 1.839     | 150           | 50'       | CR 156 RT. | 1.750     | 1.772     | 112.5         | 40'       | CR 196 LT. | 3.878     | 3.896     | 100            | 30'-60'   |
| CR 23 LT. | 6.278     | 6.309     | 162.5          | 60'     | CR 27 RT. | 2.725     | 2.757     | 162.5         | 60'       | CR 156 LT. | 1.754     | 1.768     | 75            | 40'       | CR 200 RT. | 0.245     | 0.263     | 100            | 30'-60'   |
| CR 24 RT. | 3.105     | 3.119     | 75             | 60'     | CR 27 RT. | 3.428     | 3.454     | 137.5         | 60'       | CR 163 RT. | 0.612     | 0.626     | 75            | 66'       | CR 200 LT. | 0.240     | 0.268     | 150            | 30'-60'   |
| CR 24 LT. | 3.105     | 3.119     | 75             | 60'     | CR 27 LT. | 3.428     | 3.454     | 137.5         | 60'       | CR 163 RT. | 0.932     | 0.959     | 137.5         | 66'       | CR 200 RT. | 0.288     | 0.302     | 75             | 30'-60'   |
| CR 24 RT. | 3.307     | 3.323     | 87.5           | 60'     | CR 27 RT. | 3.561     | 3.577     | 87.5          | 60'       | CR 163 LT. | 0.926     | 0.966     | 212.5         | 66'       | CR 200 RT. | 0.325     | 0.341     | 87.5           | 30'-60'   |
| CR 24 LT. | 3.307     | 3.323     | 87.5           | 60'     | CR 27 LT. | 3.561     | 3.577     | 87.5          | 60'       | CR 163 RT. | 1.938     | 1.988     | 262.5         | 66'       | CR 200 RT. | 0.843     | 0.911     | 362.5          | 30'-60'   |
| CR 24 RT. | 4.340     | 4.363     | 112.5          | 60'     | CR 45 LT. | 0.400     | 0.420     | 100           | 60'       | TR 170 RT. | 0.965     | 0.996     | 168.75        | 32'       | CR 200 RT. | 1.703     | 1.736     | 175            | 30'-60'   |
| CR 24 LT. | 4.340     | 4.361     | 100            | 60'     | CR 45 RT. | 1.262     | 1.283     | 125           | 60'       | TR 170 LT. | 0.965     | 0.996     | 168.75        | 32'       | CR 200 LT. | 1.703     | 1.736     | 175            | 30'-60'   |
| CR 24 LT. | 4.544     | 4.570     | 137.5          | 60'     | CR 45 LT. | 1.253     | 1.308     | 300           | 60'       | TR 183 RT. | 0.753     | 0.785     | 175           | 40'       | CR 200 RT. | 1.958     | 1.982     | 125            | 30'-60'   |
| CR 24 RT. | 6.208     | 6.238     | 162.5          | 40'     | CR 45 RT. | 2.473     | 2.487     | 75            | 60'       | TR 183 LT. | 0.765     | 0.786     | 125           | 40'       | CR 313 RT. | 2.073     | 2.102     | 156.25         | UNDEFINED |
| CR 24 LT. | 6.217     | 6.229     | 100            | 40'     | CR 45 LT. | 2.472     | 2.488     | 87.5          | 60'       | TR 192 RT. | 1.199     | 1.239     | 187.5         | UNDEFINED | CR 313 LT. | 2.073     | 2.107     | 168.75         | UNDEFINED |
| CR 24 RT. | 6.611     | 6.619     | 100            | 60'     | CR 45 LT. | 3.218     | 3.234     | 87.5          | 60'       | TR 192 LT. | 1.194     | 1.236     | 175           | UNDEFINED | CR 313 RT. | 2.139     | 2.149     | 50             | UNDEFINED |
| CR 24 LT. | 6.601     | 6.619     | 100            | 60'     | CR 51 RT. | 4.003     | 4.075     | 375           | 40'       | CR 196 RT. | 0.853     | 0.875     | 112.5         | UNDEFINED | CR 313 LT. | 2.133     | 2.155     | 112.5          | UNDEFINED |
| CR 24 RT. | 7.345     | 7.365     | 112.5          | 60'     |           |           |           |               |           |            |           |           |               |           | •          |           |           |                |           |