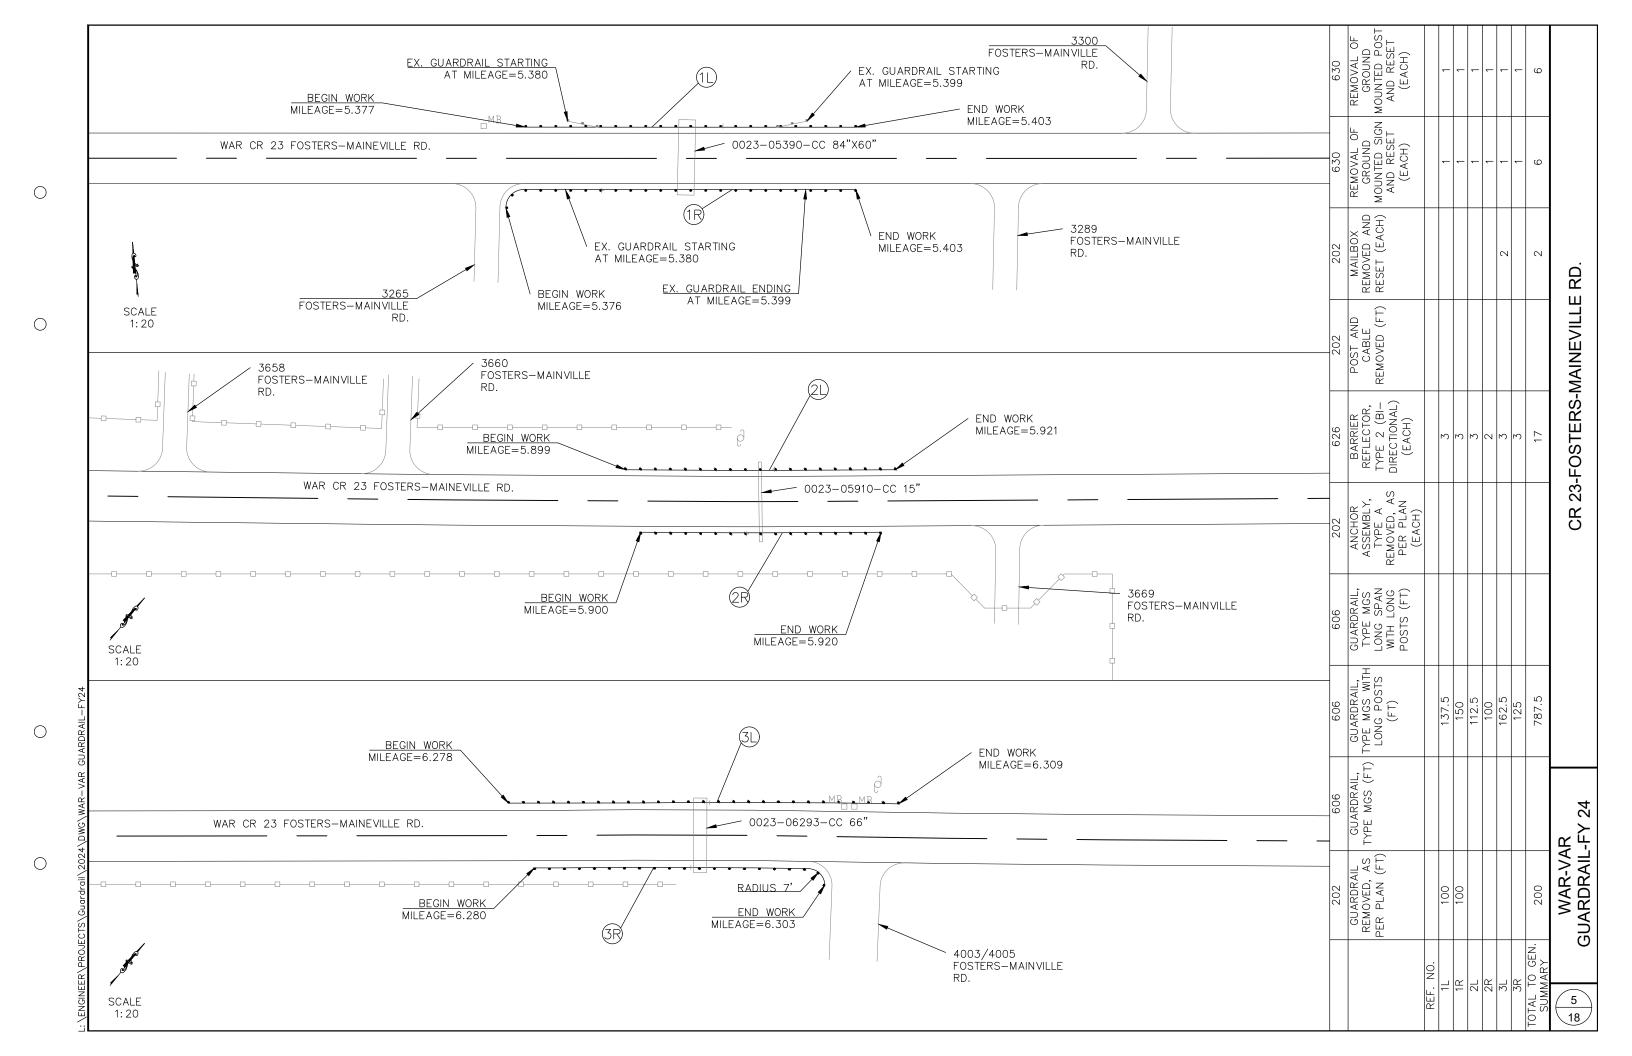

#### PROJECT DESCRIPTION

THIS PROJECT CONSISTS OF THE REMOVAL OF OBSOLETE GUARDRAIL AND INSTALLATION OF NEW TYPE MGS GUARDRAIL AT VARIOUS LOCATIONS THROUGHOUT WARREN COUNTY, OHIO

|           | PROJECT   | PROJECT   | 1              |         |           | PROJECT   | PROJECT   | 1             |           |            | PROJECT   | PROJECT   |               |           |            | PROJECT   | PROJECT   |                |           |
|-----------|-----------|-----------|----------------|---------|-----------|-----------|-----------|---------------|-----------|------------|-----------|-----------|---------------|-----------|------------|-----------|-----------|----------------|-----------|
| ROUTE     | BEGINS    | ENDS      | LENGTH (FT)    | EX. R/W | ROUTE     | BEGINS    | ENDS      | LENGTH (FT)   | EX. R/W   | ROUTE      | BEGINS    | ENDS      | LENGTH (FT)   | EX. R/W   | ROUTE      | BEGINS    | ENDS      | LENGTH (FT)    | EX. R/W   |
| ROUTE     | (MILEAGE) | (MILEAGE) | LLINGIII (I I) | LA. N/W | ROOTE     | (MILEAGE) | (MILEAGE) | LENGIII (I I) | LX. N/W   | ROUTE      | (MILEAGE) | (MILEAGE) | LENGIII (I I) | LA. N/W   | ROUTE      | (MILEAGE) | (MILEAGE) | LLINGIII (I I) | LA. N/W   |
| CR 23 RT. | 5.376     | 5.403     | 150            | 60'     | CR 24 LT. | 7.343     | 7.367     | 125           | 60'       | CR 51 LT.  | 4.556     | 4.598     | 225           | UNDEFINED | CR 196 LT. | 0.854     | 0.874     | 100            | UNDEFINED |
| CR 23 LT. | 5.377     | 5.403     | 137.5          | 60'     | CR 24 RT. | 8.185     | 8.201     | 87.5          | UNDEFINED | CR 51 LT.  | 4.629     | 4.670     | 218.75        | UNDEFINED | CR 196 RT. | 2.340     | 2.358     | 100            | 30'-60'   |
| CR 23 RT. | 5.900     | 5.920     | 100            | 60'     | CR 24 LT. | 8.187     | 8.203     | 87.5          | UNDEFINED | CR 52 RT.  | 3.135     | 3.159     | 112.5         | UNDEFINED | CR 196 LT. | 2.340     | 2.358     | 100            | 30'-60'   |
| CR 23 LT. | 5.899     | 5.921     | 112.5          | 60'     | CR 24 RT. | 9.362     | 9.476     | 587.5         | 60'       | CR 52 LT.  | 3.137     | 3.157     | 87.5          | UNDEFINED | CR 196 RT. | 3.878     | 3.896     | 100            | 30'-60'   |
| CR 23 RT. | 6.280     | 6.303     | 125            | 60'     | CR 27 RT. | 1.811     | 1.839     | 150           | 50'       | CR 156 RT. | 1.750     | 1.772     | 112.5         | 40'       | CR 196 LT. | 3.878     | 3.896     | 100            | 30'-60'   |
| CR 23 LT. | 6.278     | 6.309     | 162.5          | 60'     | CR 27 RT. | 2.725     | 2.757     | 162.5         | 60'       | CR 156 LT. | 1.754     | 1.768     | 75            | 40'       | CR 200 RT. | 0.245     | 0.263     | 100            | 30'-60'   |
| CR 24 RT. | 3.105     | 3.119     | 75             | 60'     | CR 27 RT. | 3.428     | 3.454     | 137.5         | 60'       | CR 163 RT. | 0.612     | 0.626     | 75            | 66'       | CR 200 LT. | 0.240     | 0.268     | 150            | 30'-60'   |
| CR 24 LT. | 3.105     | 3.119     | 75             | 60'     | CR 27 LT. | 3.428     | 3.454     | 137.5         | 60'       | CR 163 RT. | 0.932     | 0.959     | 137.5         | 66'       | CR 200 RT. | 0.288     | 0.302     | 75             | 30'-60'   |
| CR 24 RT. | 3.307     | 3.323     | 87.5           | 60'     | CR 27 RT. | 3.561     | 3.577     | 87.5          | 60'       | CR 163 LT. | 0.926     | 0.966     | 212.5         | 66'       | CR 200 RT. | 0.325     | 0.341     | 87.5           | 30'-60'   |
| CR 24 LT. | 3.307     | 3.323     | 87.5           | 60'     | CR 27 LT. | 3.561     | 3.577     | 87.5          | 60'       | CR 163 RT. | 1.938     | 1.988     | 262.5         | 66'       | CR 200 RT. | 0.843     | 0.911     | 362.5          | 30'-60'   |
| CR 24 RT. | 4.340     | 4.363     | 112.5          | 60'     | CR 45 LT. | 0.400     | 0.420     | 100           | 60'       | TR 170 RT. | 0.965     | 0.996     | 168.75        | 32'       | CR 200 RT. | 1.703     | 1.736     | 175            | 30'-60'   |
| CR 24 LT. | 4.340     | 4.361     | 100            | 60'     | CR 45 RT. | 1.262     | 1.283     | 125           | 60'       | TR 170 LT. | 0.965     | 0.996     | 168.75        | 32'       | CR 200 LT. | 1.703     | 1.736     | 175            | 30'-60'   |
| CR 24 LT. | 4.544     | 4.570     | 137.5          | 60'     | CR 45 LT. | 1.253     | 1.308     | 300           | 60'       | TR 183 RT. | 0.753     | 0.785     | 175           | 40'       | CR 200 RT. | 1.958     | 1.982     | 125            | 30'-60'   |
| CR 24 RT. | 6.208     | 6.238     | 162.5          | 40'     | CR 45 RT. | 2.473     | 2.487     | 75            | 60'       | TR 183 LT. | 0.765     | 0.786     | 125           | 40'       | CR 313 RT. | 2.073     | 2.102     | 156.25         | UNDEFINED |
| CR 24 LT. | 6.217     | 6.229     | 100            | 40'     | CR 45 LT. | 2.472     | 2.488     | 87.5          | 60'       | TR 192 RT. | 1.199     | 1.239     | 187.5         | UNDEFINED | CR 313 LT. | 2.073     | 2.107     | 168.75         | UNDEFINED |
| CR 24 RT. | 6.611     | 6.619     | 100            | 60'     | CR 45 LT. | 3.218     | 3.234     | 87.5          | 60'       | TR 192 LT. | 1.194     | 1.236     | 175           | UNDEFINED | CR 313 RT. | 2.139     | 2.149     | 50             | UNDEFINED |
| CR 24 LT. | 6.601     | 6.619     | 100            | 60'     | CR 51 RT. | 4.003     | 4.075     | 375           | 40'       | CR 196 RT. | 0.853     | 0.875     | 112.5         | UNDEFINED | CR 313 LT. | 2.133     | 2.155     | 112.5          | UNDEFINED |
| CR 24 RT. | 7.345     | 7.365     | 112.5          | 60'     |           |           |           |               |           |            |           |           |               |           | •          |           |           |                |           |