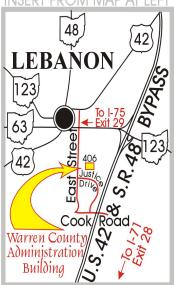

#### DIRECTIONS FROM INTERSTATE HIGHWAYS 71 & 75 TO

COUNTY ADMINISTRATION BUILDING

#### FROM INTERSTATE 75:

- Take Monroe / Lebanon Exit 29,
- Head East on S. R. 63 into Lebanon,
- Turn right onto East Street,
- Turn left onto Justice Drive,
- Turn left into parking lot,
- At first driveway on left.

#### FROM INTERSTATE 71:

- Take Lebanon / South Lebanon Exit 28,
- Head North on U. S. 42 / S. R. 48 Bypass,
- Turn left onto Cook Road at traffic light,
- Turn at first right onto Justice Drive,
- Turn right at first street on right,
- Then left into parking lot at first left.

#### **INSERT FROM MAP AT LEFT**

Map Prepared By: Warren County Regional Planning Commission