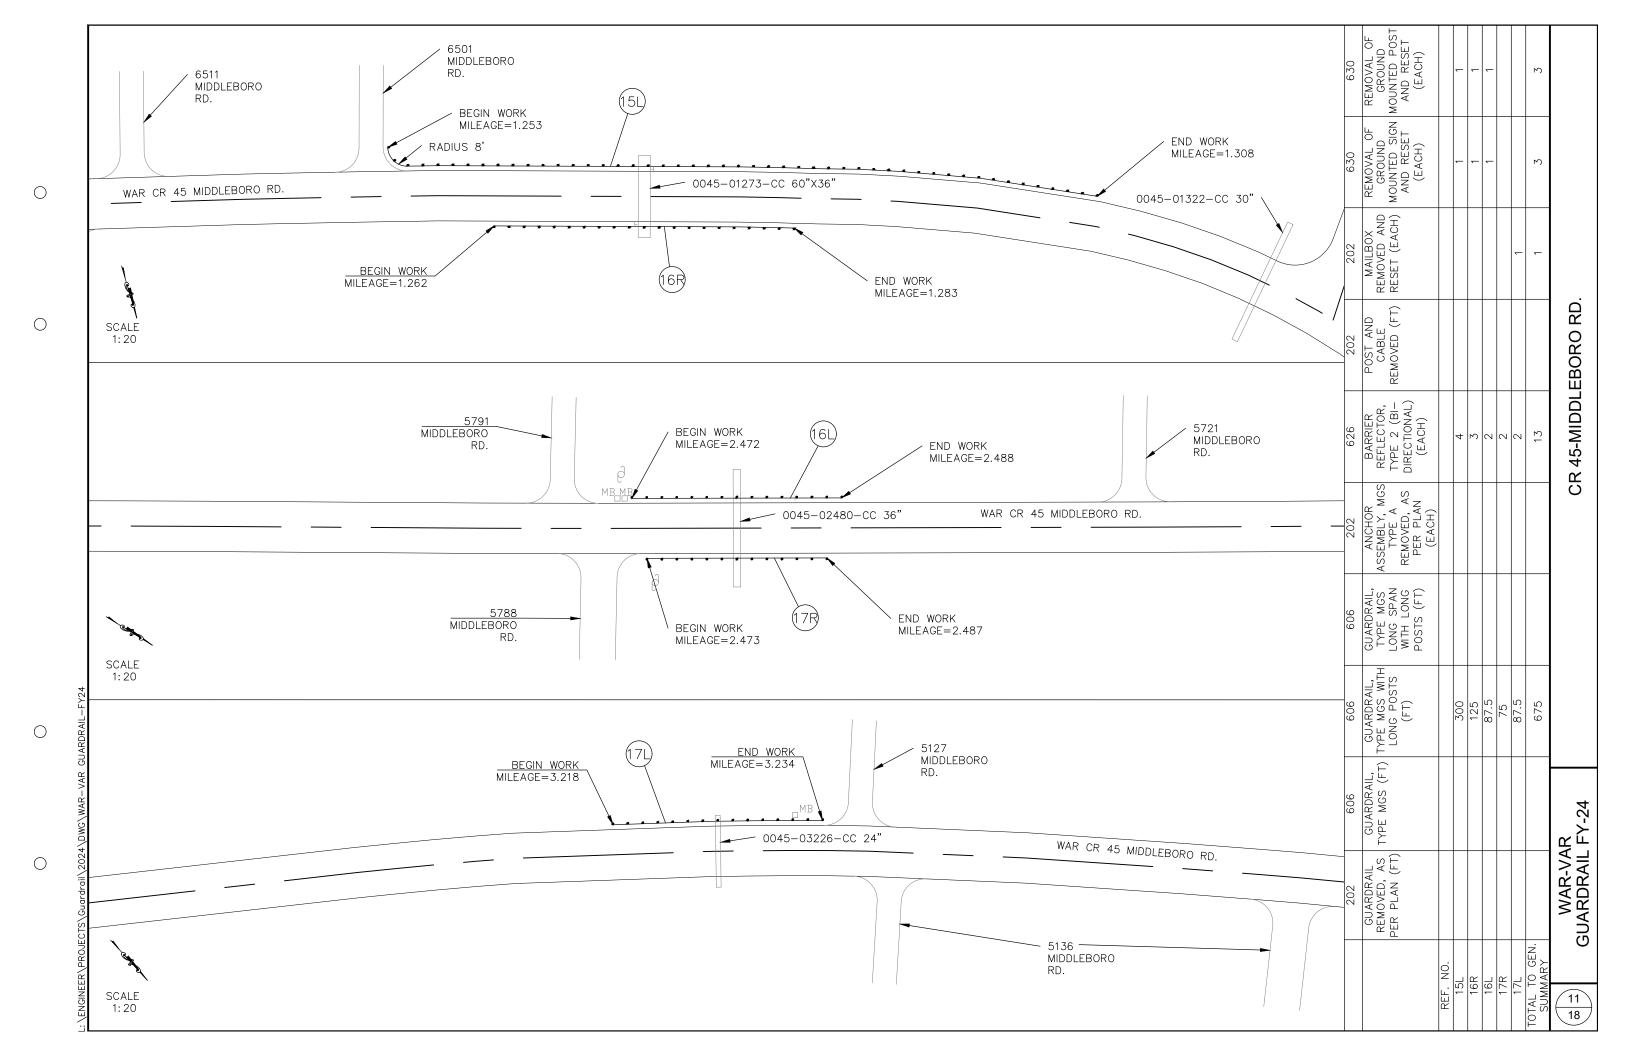

# WAR-VAR **GUARDRAIL-FY24**

WARREN COUNTY, OHIO

INDEX OF SHEETS:

TITLE SHEET GENERAL NOTES 2 - 3GENERAL SUMMARY

#### PROJECT DESCRIPTION

THIS PROJECT CONSISTS OF THE REMOVAL OF OBSOLETE GUARDRAIL AND INSTALLATION OF NEW TYPE MGS GUARDRAIL AT VARIOUS LOCATIONS THROUGHOUT WARREN COUNTY, OHIO

|           | PROJECT   | PROJECT   | 1              |         |           | PROJECT   | PROJECT   | 1             |           |            | PROJECT   | PROJECT   |               |           |            | PROJECT   | PROJECT   |                |           |
|-----------|-----------|-----------|----------------|---------|-----------|-----------|-----------|---------------|-----------|------------|-----------|-----------|---------------|-----------|------------|-----------|-----------|----------------|-----------|
| ROUTE     | BEGINS    | ENDS      | LENGTH (FT)    | EX. R/W | ROUTE     | BEGINS    | ENDS      | LENGTH (FT)   | EX. R/W   | ROUTE      | BEGINS    | ENDS      | LENGTH (FT)   | EX. R/W   | ROUTE      | BEGINS    | ENDS      | LENGTH (FT)    | EX. R/W   |
| ROUTE     | (MILEAGE) | (MILEAGE) | LLINGIII (I I) | LA. N/W | ROOTE     | (MILEAGE) | (MILEAGE) | LENGIII (I I) | LX. N/W   | ROUTE      | (MILEAGE) | (MILEAGE) | LENGIII (I I) | LA. N/W   | ROUTE      | (MILEAGE) | (MILEAGE) | LLINGIII (I I) | LA. N/W   |
| CR 23 RT. | 5.376     | 5.403     | 150            | 60'     | CR 24 LT. | 7.343     | 7.367     | 125           | 60'       | CR 51 LT.  | 4.556     | 4.598     | 225           | UNDEFINED | CR 196 LT. | 0.854     | 0.874     | 100            | UNDEFINED |
| CR 23 LT. | 5.377     | 5.403     | 137.5          | 60'     | CR 24 RT. | 8.185     | 8.201     | 87.5          | UNDEFINED | CR 51 LT.  | 4.629     | 4.670     | 218.75        | UNDEFINED | CR 196 RT. | 2.340     | 2.358     | 100            | 30'-60'   |
| CR 23 RT. | 5.900     | 5.920     | 100            | 60'     | CR 24 LT. | 8.187     | 8.203     | 87.5          | UNDEFINED | CR 52 RT.  | 3.135     | 3.159     | 112.5         | UNDEFINED | CR 196 LT. | 2.340     | 2.358     | 100            | 30'-60'   |
| CR 23 LT. | 5.899     | 5.921     | 112.5          | 60'     | CR 24 RT. | 9.362     | 9.476     | 587.5         | 60'       | CR 52 LT.  | 3.137     | 3.157     | 87.5          | UNDEFINED | CR 196 RT. | 3.878     | 3.896     | 100            | 30'-60'   |
| CR 23 RT. | 6.280     | 6.303     | 125            | 60'     | CR 27 RT. | 1.811     | 1.839     | 150           | 50'       | CR 156 RT. | 1.750     | 1.772     | 112.5         | 40'       | CR 196 LT. | 3.878     | 3.896     | 100            | 30'-60'   |
| CR 23 LT. | 6.278     | 6.309     | 162.5          | 60'     | CR 27 RT. | 2.725     | 2.757     | 162.5         | 60'       | CR 156 LT. | 1.754     | 1.768     | 75            | 40'       | CR 200 RT. | 0.245     | 0.263     | 100            | 30'-60'   |
| CR 24 RT. | 3.105     | 3.119     | 75             | 60'     | CR 27 RT. | 3.428     | 3.454     | 137.5         | 60'       | CR 163 RT. | 0.612     | 0.626     | 75            | 66'       | CR 200 LT. | 0.240     | 0.268     | 150            | 30'-60'   |
| CR 24 LT. | 3.105     | 3.119     | 75             | 60'     | CR 27 LT. | 3.428     | 3.454     | 137.5         | 60'       | CR 163 RT. | 0.932     | 0.959     | 137.5         | 66'       | CR 200 RT. | 0.288     | 0.302     | 75             | 30'-60'   |
| CR 24 RT. | 3.307     | 3.323     | 87.5           | 60'     | CR 27 RT. | 3.561     | 3.577     | 87.5          | 60'       | CR 163 LT. | 0.926     | 0.966     | 212.5         | 66'       | CR 200 RT. | 0.325     | 0.341     | 87.5           | 30'-60'   |
| CR 24 LT. | 3.307     | 3.323     | 87.5           | 60'     | CR 27 LT. | 3.561     | 3.577     | 87.5          | 60'       | CR 163 RT. | 1.938     | 1.988     | 262.5         | 66'       | CR 200 RT. | 0.843     | 0.911     | 362.5          | 30'-60'   |
| CR 24 RT. | 4.340     | 4.363     | 112.5          | 60'     | CR 45 LT. | 0.400     | 0.420     | 100           | 60'       | TR 170 RT. | 0.965     | 0.996     | 168.75        | 32'       | CR 200 RT. | 1.703     | 1.736     | 175            | 30'-60'   |
| CR 24 LT. | 4.340     | 4.361     | 100            | 60'     | CR 45 RT. | 1.262     | 1.283     | 125           | 60'       | TR 170 LT. | 0.965     | 0.996     | 168.75        | 32'       | CR 200 LT. | 1.703     | 1.736     | 175            | 30'-60'   |
| CR 24 LT. | 4.544     | 4.570     | 137.5          | 60'     | CR 45 LT. | 1.253     | 1.308     | 300           | 60'       | TR 183 RT. | 0.753     | 0.785     | 175           | 40'       | CR 200 RT. | 1.958     | 1.982     | 125            | 30'-60'   |
| CR 24 RT. | 6.208     | 6.238     | 162.5          | 40'     | CR 45 RT. | 2.473     | 2.487     | 75            | 60'       | TR 183 LT. | 0.765     | 0.786     | 125           | 40'       | CR 313 RT. | 2.073     | 2.102     | 156.25         | UNDEFINED |
| CR 24 LT. | 6.217     | 6.229     | 100            | 40'     | CR 45 LT. | 2.472     | 2.488     | 87.5          | 60'       | TR 192 RT. | 1.199     | 1.239     | 187.5         | UNDEFINED | CR 313 LT. | 2.073     | 2.107     | 168.75         | UNDEFINED |
| CR 24 RT. | 6.611     | 6.619     | 100            | 60'     | CR 45 LT. | 3.218     | 3.234     | 87.5          | 60'       | TR 192 LT. | 1.194     | 1.236     | 175           | UNDEFINED | CR 313 RT. | 2.139     | 2.149     | 50             | UNDEFINED |
| CR 24 LT. | 6.601     | 6.619     | 100            | 60'     | CR 51 RT. | 4.003     | 4.075     | 375           | 40'       | CR 196 RT. | 0.853     | 0.875     | 112.5         | UNDEFINED | CR 313 LT. | 2.133     | 2.155     | 112.5          | UNDEFINED |
| CR 24 RT. | 7.345     | 7.365     | 112.5          | 60'     |           |           |           |               |           |            |           |           |               |           | •          |           |           |                |           |