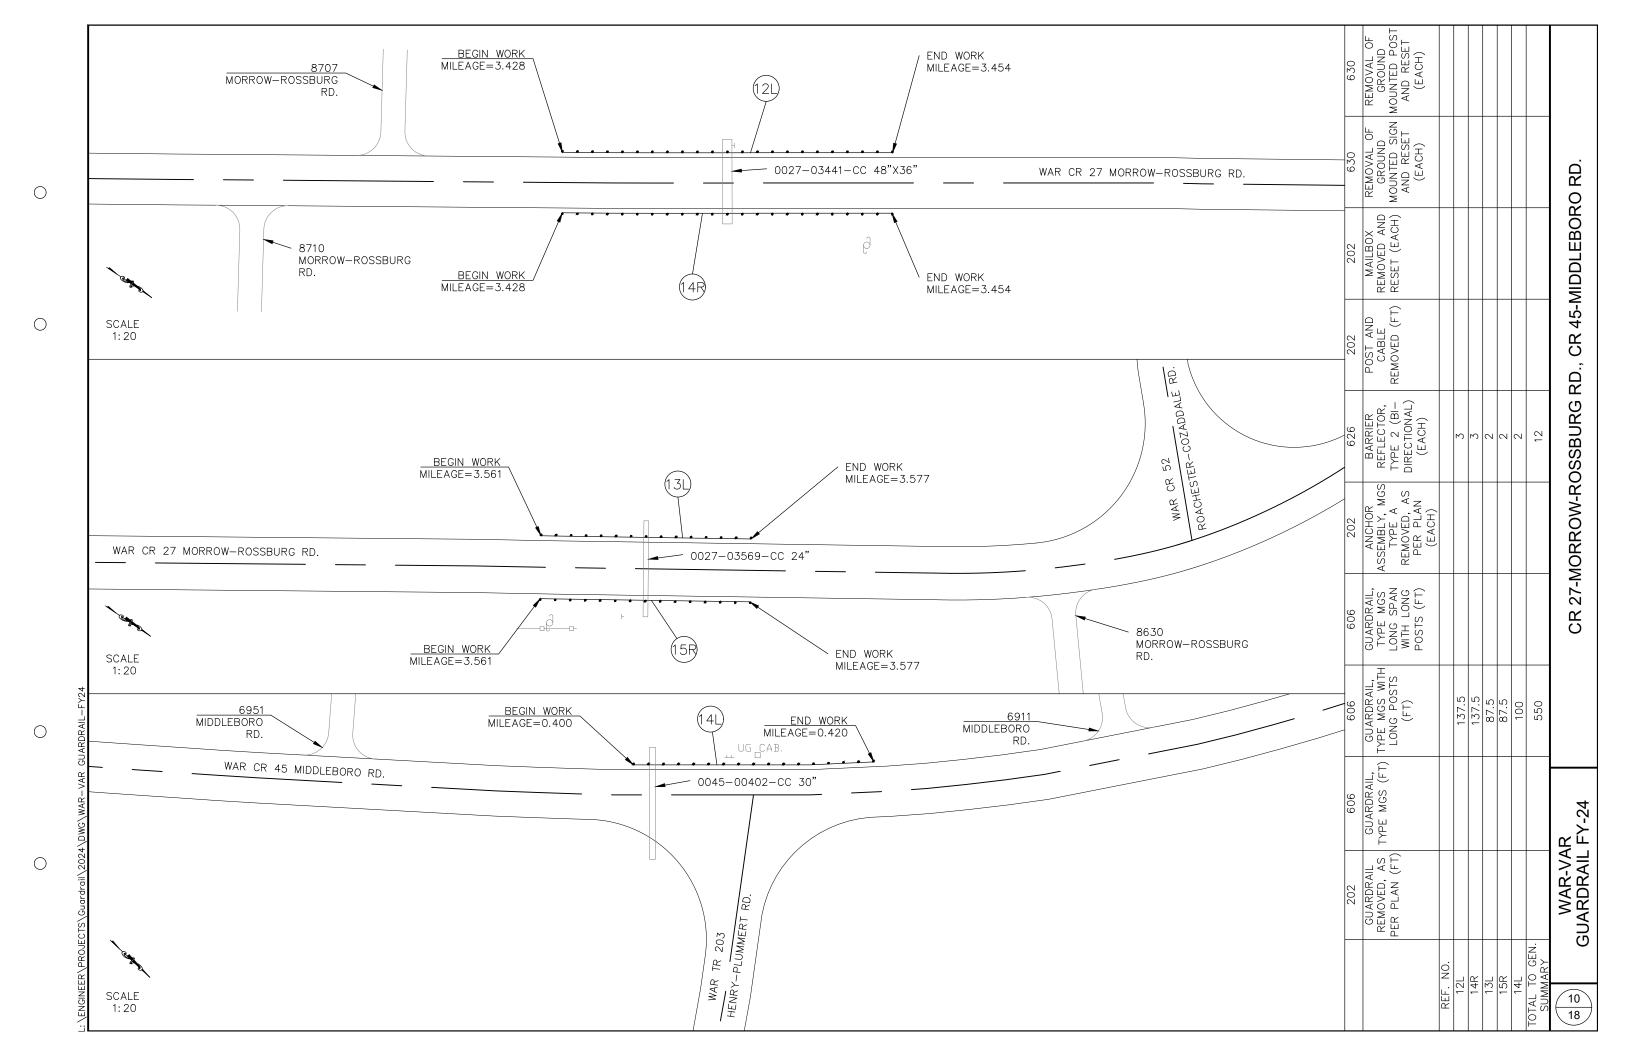

#### PROJECT DESCRIPTION

THIS PROJECT CONSISTS OF THE REMOVAL OF OBSOLETE GUARDRAIL AND INSTALLATION OF NEW TYPE MGS GUARDRAIL AT VARIOUS LOCATIONS THROUGHOUT WARREN COUNTY, OHIO

THE RESPONSIBILITY OF THE CONTRACTOR TO FIELD DETERMINE THE NECESSARY RADII FOR EACH CURVED RAIL SECTION PRIOR TO CONSTRUCTION. THE COST OF SHOP-CURVED RAILS SHALL BE CONSIDERED INCIDENTAL TO THE WORK AND PAYMENT SHALL BE INCLUDED IN THE BID FOR ITEM 606 - GUARDRAIL, TYPE MGS.

CONNECTION BETWEEN EXISTING AND PROPOSED GUARDRAIL WHEN IT IS NECESSARY TO SPLICE PROPOSED GUARDRAIL TO EXISTING GUARDRAIL, ONLY THE EXISTING GUARDRAIL SHALL BE CUT, DRILLED, OR PUNCHED. THE CONNECTION SHALL BE MADE USING A W-BEAM, BEAM SPLICE AS SHOWN IN AASHTO M 180-12. EXCEPT THE BEAM WASHERS ARE NOT TO BE USED. PAYMENT SHALL BE INCLUDED IN THE CONTRACT PRICE FOR THE RESPECTIVE GUARDRAIL ITEMS.

ITEM 202-GUARDRAIL REMOVED. AS PER PLAN NO HAZARD SHALL BE LEFT UNPROTECTED EXCEPT FOR THE ACTUAL TIME NECESSARY TO REMOVE THE EXISTING GUARDRAIL, PREPARE THE SITE, AND INSTALL NEW GUARDRAIL IN A CONTINUOUS OPERATION. THE REMOVAL OF ALL GUARDRAIL SHALL AT ALL TIMES BE AS DIRECTED BY THE ENGINEER. NO GUARDRAIL SHALL BE REMOVED UNTIL THE REPLACEMENT MATERIAL IS ON THE SITE, READY FOR INSTALLATION. FAILURE TO COMPLY WITH THIS REQUIREMENT SHALL BE DEEMED SUFFICIENT CAUSE TO ORDER WORK SUSPENDED UNTIL SUCH TIME AS THE ENGINEER IS ASSURED OF COMPLIANCE.

ITEM 606 - GUARDRAIL, TYPE MGS AT SOME LOCATIONS IT MAY BE NECESSARY TO OMIT ONE POST WITHIN A STANDARD RUN OF MGS RAIL TO AVOID UTILITIES. CULVERTS. OR OTHER UNDERGROUND CONFLICTS. FIFTY FEET OF GUARDRAIL (WHICH MAY INCLUDE THE ANCHOR) SHOULD BE AVAILABLE BOTH UPSTREAM AND DOWNSTREAM OF THE OMITTED POST TO MAINTAIN TENSION AND STRENGTH IN THE SYSTEM.

ALL GUARDRAIL SECTIONS SHALL START AND END WITH A BUFFERED END PIECE. A REFLECTIVE STRIP SHALL BE ATTACHED TO EACH OF THOSE END PIECES. PAYMENT FOR THIS WORK SHALL BE INCLUDED IN ITEM 606 GUARDRAIL, TYPE