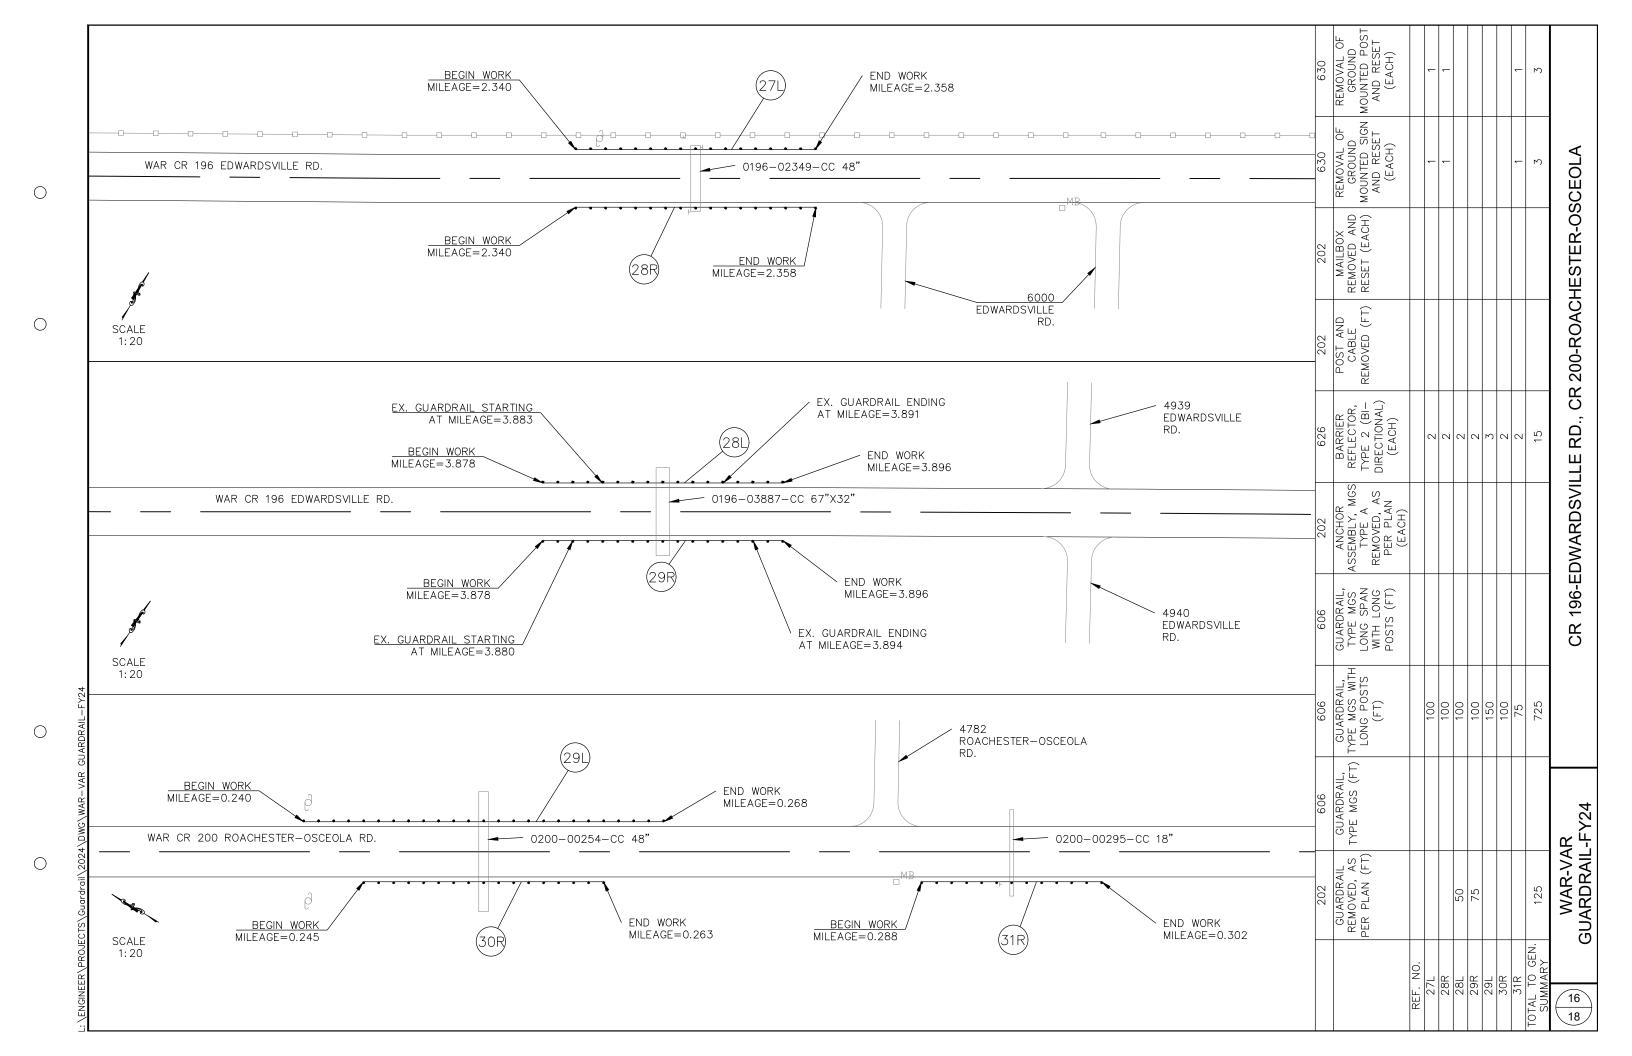

# WAR-VAR **GUARDRAIL-FY24**

WARREN COUNTY, OHIO

INDEX OF SHEETS:

TITLE SHEET GENERAL NOTES 2 - 3GENERAL SUMMARY

#### PROJECT DESCRIPTION

THIS PROJECT CONSISTS OF THE REMOVAL OF OBSOLETE GUARDRAIL AND INSTALLATION OF NEW TYPE MGS GUARDRAIL AT VARIOUS LOCATIONS THROUGHOUT WARREN COUNTY, OHIO

|           | PROJECT   | PROJECT   | 1              |         |           | PROJECT   | PROJECT   | 1             |           |            | PROJECT   | PROJECT   |               |           |            | PROJECT   | PROJECT   |                |           |
|-----------|-----------|-----------|----------------|---------|-----------|-----------|-----------|---------------|-----------|------------|-----------|-----------|---------------|-----------|------------|-----------|-----------|----------------|-----------|
| ROUTE     | BEGINS    | ENDS      | LENGTH (FT)    | EX. R/W | ROUTE     | BEGINS    | ENDS      | LENGTH (FT)   | EX. R/W   | ROUTE      | BEGINS    | ENDS      | LENGTH (FT)   | EX. R/W   | ROUTE      | BEGINS    | ENDS      | LENGTH (FT)    | EX. R/W   |
| ROUTE     | (MILEAGE) | (MILEAGE) | LLINGIII (I I) | LA. N/W | ROOTE     | (MILEAGE) | (MILEAGE) | LENGIII (I I) | LX. N/W   | ROUTE      | (MILEAGE) | (MILEAGE) | LENGIII (I I) | LA. N/W   | ROUTE      | (MILEAGE) | (MILEAGE) | LLINGIII (I I) | LA. N/W   |
| CR 23 RT. | 5.376     | 5.403     | 150            | 60'     | CR 24 LT. | 7.343     | 7.367     | 125           | 60'       | CR 51 LT.  | 4.556     | 4.598     | 225           | UNDEFINED | CR 196 LT. | 0.854     | 0.874     | 100            | UNDEFINED |
| CR 23 LT. | 5.377     | 5.403     | 137.5          | 60'     | CR 24 RT. | 8.185     | 8.201     | 87.5          | UNDEFINED | CR 51 LT.  | 4.629     | 4.670     | 218.75        | UNDEFINED | CR 196 RT. | 2.340     | 2.358     | 100            | 30'-60'   |
| CR 23 RT. | 5.900     | 5.920     | 100            | 60'     | CR 24 LT. | 8.187     | 8.203     | 87.5          | UNDEFINED | CR 52 RT.  | 3.135     | 3.159     | 112.5         | UNDEFINED | CR 196 LT. | 2.340     | 2.358     | 100            | 30'-60'   |
| CR 23 LT. | 5.899     | 5.921     | 112.5          | 60'     | CR 24 RT. | 9.362     | 9.476     | 587.5         | 60'       | CR 52 LT.  | 3.137     | 3.157     | 87.5          | UNDEFINED | CR 196 RT. | 3.878     | 3.896     | 100            | 30'-60'   |
| CR 23 RT. | 6.280     | 6.303     | 125            | 60'     | CR 27 RT. | 1.811     | 1.839     | 150           | 50'       | CR 156 RT. | 1.750     | 1.772     | 112.5         | 40'       | CR 196 LT. | 3.878     | 3.896     | 100            | 30'-60'   |
| CR 23 LT. | 6.278     | 6.309     | 162.5          | 60'     | CR 27 RT. | 2.725     | 2.757     | 162.5         | 60'       | CR 156 LT. | 1.754     | 1.768     | 75            | 40'       | CR 200 RT. | 0.245     | 0.263     | 100            | 30'-60'   |
| CR 24 RT. | 3.105     | 3.119     | 75             | 60'     | CR 27 RT. | 3.428     | 3.454     | 137.5         | 60'       | CR 163 RT. | 0.612     | 0.626     | 75            | 66'       | CR 200 LT. | 0.240     | 0.268     | 150            | 30'-60'   |
| CR 24 LT. | 3.105     | 3.119     | 75             | 60'     | CR 27 LT. | 3.428     | 3.454     | 137.5         | 60'       | CR 163 RT. | 0.932     | 0.959     | 137.5         | 66'       | CR 200 RT. | 0.288     | 0.302     | 75             | 30'-60'   |
| CR 24 RT. | 3.307     | 3.323     | 87.5           | 60'     | CR 27 RT. | 3.561     | 3.577     | 87.5          | 60'       | CR 163 LT. | 0.926     | 0.966     | 212.5         | 66'       | CR 200 RT. | 0.325     | 0.341     | 87.5           | 30'-60'   |
| CR 24 LT. | 3.307     | 3.323     | 87.5           | 60'     | CR 27 LT. | 3.561     | 3.577     | 87.5          | 60'       | CR 163 RT. | 1.938     | 1.988     | 262.5         | 66'       | CR 200 RT. | 0.843     | 0.911     | 362.5          | 30'-60'   |
| CR 24 RT. | 4.340     | 4.363     | 112.5          | 60'     | CR 45 LT. | 0.400     | 0.420     | 100           | 60'       | TR 170 RT. | 0.965     | 0.996     | 168.75        | 32'       | CR 200 RT. | 1.703     | 1.736     | 175            | 30'-60'   |
| CR 24 LT. | 4.340     | 4.361     | 100            | 60'     | CR 45 RT. | 1.262     | 1.283     | 125           | 60'       | TR 170 LT. | 0.965     | 0.996     | 168.75        | 32'       | CR 200 LT. | 1.703     | 1.736     | 175            | 30'-60'   |
| CR 24 LT. | 4.544     | 4.570     | 137.5          | 60'     | CR 45 LT. | 1.253     | 1.308     | 300           | 60'       | TR 183 RT. | 0.753     | 0.785     | 175           | 40'       | CR 200 RT. | 1.958     | 1.982     | 125            | 30'-60'   |
| CR 24 RT. | 6.208     | 6.238     | 162.5          | 40'     | CR 45 RT. | 2.473     | 2.487     | 75            | 60'       | TR 183 LT. | 0.765     | 0.786     | 125           | 40'       | CR 313 RT. | 2.073     | 2.102     | 156.25         | UNDEFINED |
| CR 24 LT. | 6.217     | 6.229     | 100            | 40'     | CR 45 LT. | 2.472     | 2.488     | 87.5          | 60'       | TR 192 RT. | 1.199     | 1.239     | 187.5         | UNDEFINED | CR 313 LT. | 2.073     | 2.107     | 168.75         | UNDEFINED |
| CR 24 RT. | 6.611     | 6.619     | 100            | 60'     | CR 45 LT. | 3.218     | 3.234     | 87.5          | 60'       | TR 192 LT. | 1.194     | 1.236     | 175           | UNDEFINED | CR 313 RT. | 2.139     | 2.149     | 50             | UNDEFINED |
| CR 24 LT. | 6.601     | 6.619     | 100            | 60'     | CR 51 RT. | 4.003     | 4.075     | 375           | 40'       | CR 196 RT. | 0.853     | 0.875     | 112.5         | UNDEFINED | CR 313 LT. | 2.133     | 2.155     | 112.5          | UNDEFINED |
| CR 24 RT. | 7.345     | 7.365     | 112.5          | 60'     |           |           |           |               |           |            |           |           |               |           | •          |           |           |                |           |