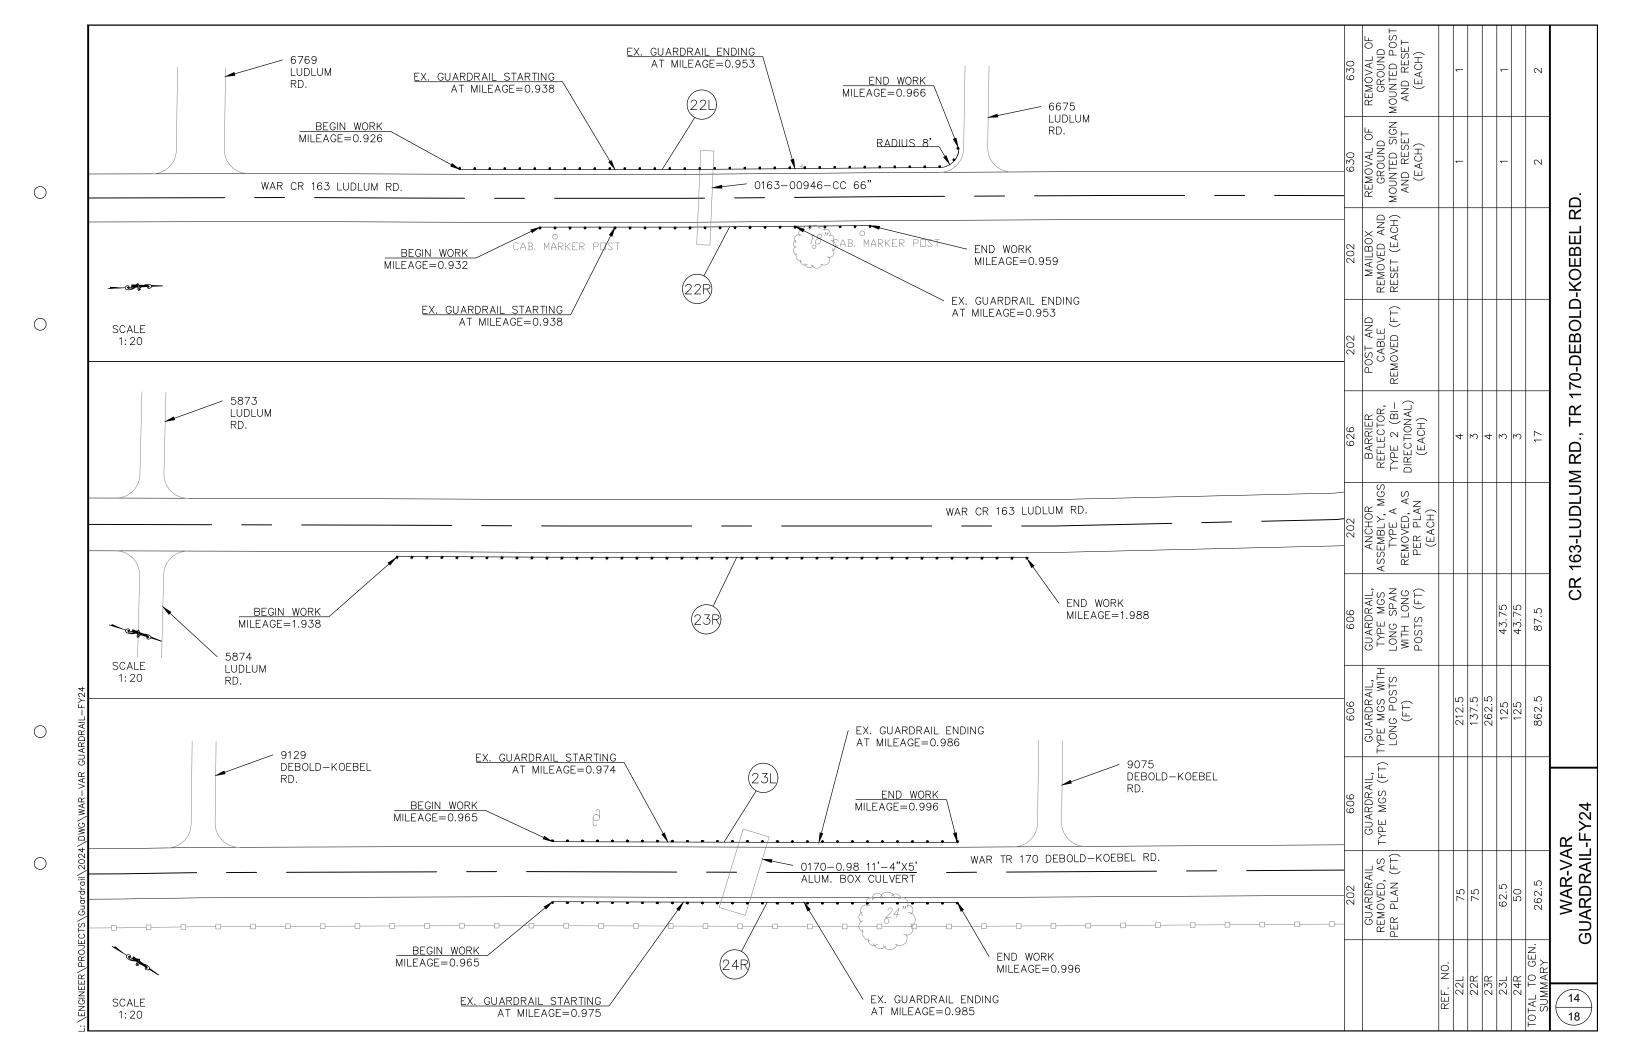

# WAR-VAR **GUARDRAIL-FY24**

WARREN COUNTY, OHIO

INDEX OF SHEETS:

TITLE SHEET GENERAL NOTES 2 - 3GENERAL SUMMARY

#### PROJECT DESCRIPTION

THIS PROJECT CONSISTS OF THE REMOVAL OF OBSOLETE GUARDRAIL AND INSTALLATION OF NEW TYPE MGS GUARDRAIL AT VARIOUS LOCATIONS THROUGHOUT WARREN COUNTY, OHIO

|           | PROJECT   | PROJECT   | 1              |         |           | PROJECT   | PROJECT   | 1             |           |            | PROJECT   | PROJECT   |               |           |            | PROJECT   | PROJECT   |                |           |
|-----------|-----------|-----------|----------------|---------|-----------|-----------|-----------|---------------|-----------|------------|-----------|-----------|---------------|-----------|------------|-----------|-----------|----------------|-----------|
| ROUTE     | BEGINS    | ENDS      | LENGTH (FT)    | EX. R/W | ROUTE     | BEGINS    | ENDS      | LENGTH (FT)   | EX. R/W   | ROUTE      | BEGINS    | ENDS      | LENGTH (FT)   | EX. R/W   | ROUTE      | BEGINS    | ENDS      | LENGTH (FT)    | EX. R/W   |
| ROUTE     | (MILEAGE) | (MILEAGE) | LLINGIII (I I) | LA. N/W | ROOTE     | (MILEAGE) | (MILEAGE) | LENGIII (I I) | LX. N/W   | ROUTE      | (MILEAGE) | (MILEAGE) | LENGIII (I I) | LA. N/W   | ROUTE      | (MILEAGE) | (MILEAGE) | LLINGIII (I I) | LA. N/W   |
| CR 23 RT. | 5.376     | 5.403     | 150            | 60'     | CR 24 LT. | 7.343     | 7.367     | 125           | 60'       | CR 51 LT.  | 4.556     | 4.598     | 225           | UNDEFINED | CR 196 LT. | 0.854     | 0.874     | 100            | UNDEFINED |
| CR 23 LT. | 5.377     | 5.403     | 137.5          | 60'     | CR 24 RT. | 8.185     | 8.201     | 87.5          | UNDEFINED | CR 51 LT.  | 4.629     | 4.670     | 218.75        | UNDEFINED | CR 196 RT. | 2.340     | 2.358     | 100            | 30'-60'   |
| CR 23 RT. | 5.900     | 5.920     | 100            | 60'     | CR 24 LT. | 8.187     | 8.203     | 87.5          | UNDEFINED | CR 52 RT.  | 3.135     | 3.159     | 112.5         | UNDEFINED | CR 196 LT. | 2.340     | 2.358     | 100            | 30'-60'   |
| CR 23 LT. | 5.899     | 5.921     | 112.5          | 60'     | CR 24 RT. | 9.362     | 9.476     | 587.5         | 60'       | CR 52 LT.  | 3.137     | 3.157     | 87.5          | UNDEFINED | CR 196 RT. | 3.878     | 3.896     | 100            | 30'-60'   |
| CR 23 RT. | 6.280     | 6.303     | 125            | 60'     | CR 27 RT. | 1.811     | 1.839     | 150           | 50'       | CR 156 RT. | 1.750     | 1.772     | 112.5         | 40'       | CR 196 LT. | 3.878     | 3.896     | 100            | 30'-60'   |
| CR 23 LT. | 6.278     | 6.309     | 162.5          | 60'     | CR 27 RT. | 2.725     | 2.757     | 162.5         | 60'       | CR 156 LT. | 1.754     | 1.768     | 75            | 40'       | CR 200 RT. | 0.245     | 0.263     | 100            | 30'-60'   |
| CR 24 RT. | 3.105     | 3.119     | 75             | 60'     | CR 27 RT. | 3.428     | 3.454     | 137.5         | 60'       | CR 163 RT. | 0.612     | 0.626     | 75            | 66'       | CR 200 LT. | 0.240     | 0.268     | 150            | 30'-60'   |
| CR 24 LT. | 3.105     | 3.119     | 75             | 60'     | CR 27 LT. | 3.428     | 3.454     | 137.5         | 60'       | CR 163 RT. | 0.932     | 0.959     | 137.5         | 66'       | CR 200 RT. | 0.288     | 0.302     | 75             | 30'-60'   |
| CR 24 RT. | 3.307     | 3.323     | 87.5           | 60'     | CR 27 RT. | 3.561     | 3.577     | 87.5          | 60'       | CR 163 LT. | 0.926     | 0.966     | 212.5         | 66'       | CR 200 RT. | 0.325     | 0.341     | 87.5           | 30'-60'   |
| CR 24 LT. | 3.307     | 3.323     | 87.5           | 60'     | CR 27 LT. | 3.561     | 3.577     | 87.5          | 60'       | CR 163 RT. | 1.938     | 1.988     | 262.5         | 66'       | CR 200 RT. | 0.843     | 0.911     | 362.5          | 30'-60'   |
| CR 24 RT. | 4.340     | 4.363     | 112.5          | 60'     | CR 45 LT. | 0.400     | 0.420     | 100           | 60'       | TR 170 RT. | 0.965     | 0.996     | 168.75        | 32'       | CR 200 RT. | 1.703     | 1.736     | 175            | 30'-60'   |
| CR 24 LT. | 4.340     | 4.361     | 100            | 60'     | CR 45 RT. | 1.262     | 1.283     | 125           | 60'       | TR 170 LT. | 0.965     | 0.996     | 168.75        | 32'       | CR 200 LT. | 1.703     | 1.736     | 175            | 30'-60'   |
| CR 24 LT. | 4.544     | 4.570     | 137.5          | 60'     | CR 45 LT. | 1.253     | 1.308     | 300           | 60'       | TR 183 RT. | 0.753     | 0.785     | 175           | 40'       | CR 200 RT. | 1.958     | 1.982     | 125            | 30'-60'   |
| CR 24 RT. | 6.208     | 6.238     | 162.5          | 40'     | CR 45 RT. | 2.473     | 2.487     | 75            | 60'       | TR 183 LT. | 0.765     | 0.786     | 125           | 40'       | CR 313 RT. | 2.073     | 2.102     | 156.25         | UNDEFINED |
| CR 24 LT. | 6.217     | 6.229     | 100            | 40'     | CR 45 LT. | 2.472     | 2.488     | 87.5          | 60'       | TR 192 RT. | 1.199     | 1.239     | 187.5         | UNDEFINED | CR 313 LT. | 2.073     | 2.107     | 168.75         | UNDEFINED |
| CR 24 RT. | 6.611     | 6.619     | 100            | 60'     | CR 45 LT. | 3.218     | 3.234     | 87.5          | 60'       | TR 192 LT. | 1.194     | 1.236     | 175           | UNDEFINED | CR 313 RT. | 2.139     | 2.149     | 50             | UNDEFINED |
| CR 24 LT. | 6.601     | 6.619     | 100            | 60'     | CR 51 RT. | 4.003     | 4.075     | 375           | 40'       | CR 196 RT. | 0.853     | 0.875     | 112.5         | UNDEFINED | CR 313 LT. | 2.133     | 2.155     | 112.5          | UNDEFINED |
| CR 24 RT. | 7.345     | 7.365     | 112.5          | 60'     |           |           |           |               |           |            |           |           |               |           | •          |           |           |                |           |