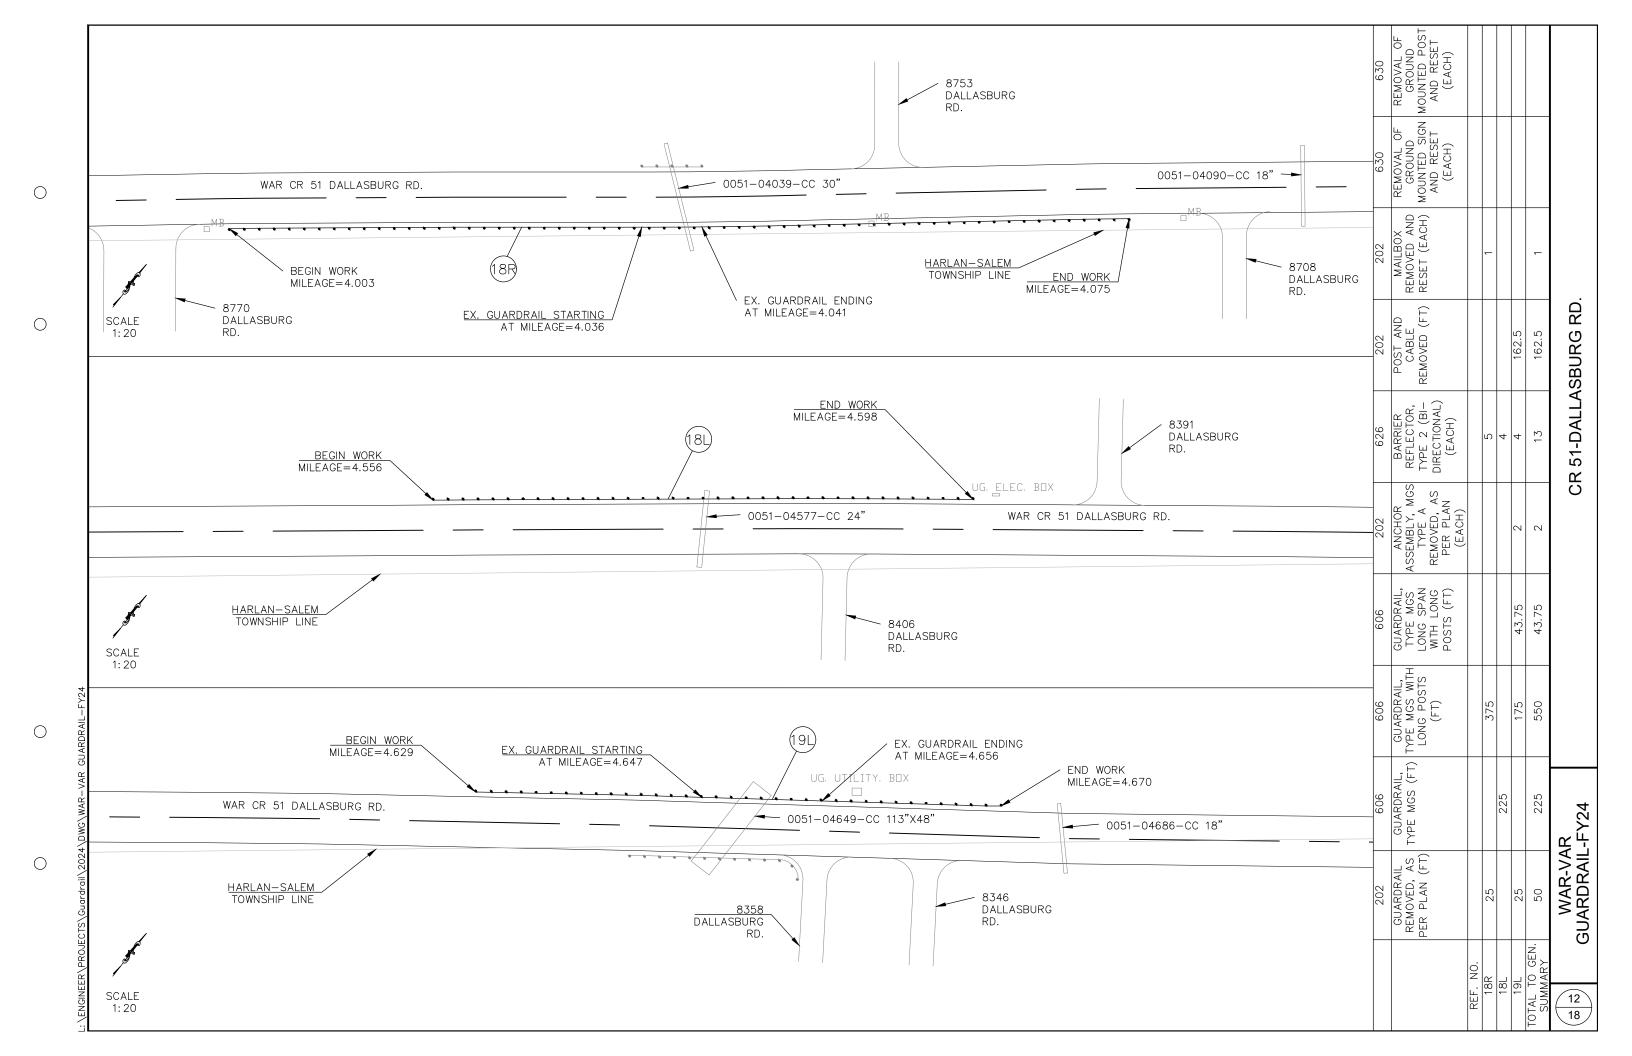

# WAR-VAR **GUARDRAIL-FY24**

WARREN COUNTY, OHIO

INDEX OF SHEETS:

TITLE SHEET GENERAL NOTES 2 - 3GENERAL SUMMARY

#### PROJECT DESCRIPTION

THIS PROJECT CONSISTS OF THE REMOVAL OF OBSOLETE GUARDRAIL AND INSTALLATION OF NEW TYPE MGS GUARDRAIL AT VARIOUS LOCATIONS THROUGHOUT WARREN COUNTY, OHIO

|           | PROJECT   | PROJECT   | 1              |         |           | PROJECT   | PROJECT   | 1             |           |            | PROJECT   | PROJECT   |               |           |            | PROJECT   | PROJECT   |                |           |
|-----------|-----------|-----------|----------------|---------|-----------|-----------|-----------|---------------|-----------|------------|-----------|-----------|---------------|-----------|------------|-----------|-----------|----------------|-----------|
| ROUTE     | BEGINS    | ENDS      | LENGTH (FT)    | EX. R/W | ROUTE     | BEGINS    | ENDS      | LENGTH (FT)   | EX. R/W   | ROUTE      | BEGINS    | ENDS      | LENGTH (FT)   | EX. R/W   | ROUTE      | BEGINS    | ENDS      | LENGTH (FT)    | EX. R/W   |
| ROUTE     | (MILEAGE) | (MILEAGE) | LLINGIII (I I) | LA. N/W | ROOTE     | (MILEAGE) | (MILEAGE) | LENGIII (I I) | LX. N/W   | ROUTE      | (MILEAGE) | (MILEAGE) | LENGIII (I I) | LA. N/W   | ROUTE      | (MILEAGE) | (MILEAGE) | LLINGIII (I I) | LA. N/W   |
| CR 23 RT. | 5.376     | 5.403     | 150            | 60'     | CR 24 LT. | 7.343     | 7.367     | 125           | 60'       | CR 51 LT.  | 4.556     | 4.598     | 225           | UNDEFINED | CR 196 LT. | 0.854     | 0.874     | 100            | UNDEFINED |
| CR 23 LT. | 5.377     | 5.403     | 137.5          | 60'     | CR 24 RT. | 8.185     | 8.201     | 87.5          | UNDEFINED | CR 51 LT.  | 4.629     | 4.670     | 218.75        | UNDEFINED | CR 196 RT. | 2.340     | 2.358     | 100            | 30'-60'   |
| CR 23 RT. | 5.900     | 5.920     | 100            | 60'     | CR 24 LT. | 8.187     | 8.203     | 87.5          | UNDEFINED | CR 52 RT.  | 3.135     | 3.159     | 112.5         | UNDEFINED | CR 196 LT. | 2.340     | 2.358     | 100            | 30'-60'   |
| CR 23 LT. | 5.899     | 5.921     | 112.5          | 60'     | CR 24 RT. | 9.362     | 9.476     | 587.5         | 60'       | CR 52 LT.  | 3.137     | 3.157     | 87.5          | UNDEFINED | CR 196 RT. | 3.878     | 3.896     | 100            | 30'-60'   |
| CR 23 RT. | 6.280     | 6.303     | 125            | 60'     | CR 27 RT. | 1.811     | 1.839     | 150           | 50'       | CR 156 RT. | 1.750     | 1.772     | 112.5         | 40'       | CR 196 LT. | 3.878     | 3.896     | 100            | 30'-60'   |
| CR 23 LT. | 6.278     | 6.309     | 162.5          | 60'     | CR 27 RT. | 2.725     | 2.757     | 162.5         | 60'       | CR 156 LT. | 1.754     | 1.768     | 75            | 40'       | CR 200 RT. | 0.245     | 0.263     | 100            | 30'-60'   |
| CR 24 RT. | 3.105     | 3.119     | 75             | 60'     | CR 27 RT. | 3.428     | 3.454     | 137.5         | 60'       | CR 163 RT. | 0.612     | 0.626     | 75            | 66'       | CR 200 LT. | 0.240     | 0.268     | 150            | 30'-60'   |
| CR 24 LT. | 3.105     | 3.119     | 75             | 60'     | CR 27 LT. | 3.428     | 3.454     | 137.5         | 60'       | CR 163 RT. | 0.932     | 0.959     | 137.5         | 66'       | CR 200 RT. | 0.288     | 0.302     | 75             | 30'-60'   |
| CR 24 RT. | 3.307     | 3.323     | 87.5           | 60'     | CR 27 RT. | 3.561     | 3.577     | 87.5          | 60'       | CR 163 LT. | 0.926     | 0.966     | 212.5         | 66'       | CR 200 RT. | 0.325     | 0.341     | 87.5           | 30'-60'   |
| CR 24 LT. | 3.307     | 3.323     | 87.5           | 60'     | CR 27 LT. | 3.561     | 3.577     | 87.5          | 60'       | CR 163 RT. | 1.938     | 1.988     | 262.5         | 66'       | CR 200 RT. | 0.843     | 0.911     | 362.5          | 30'-60'   |
| CR 24 RT. | 4.340     | 4.363     | 112.5          | 60'     | CR 45 LT. | 0.400     | 0.420     | 100           | 60'       | TR 170 RT. | 0.965     | 0.996     | 168.75        | 32'       | CR 200 RT. | 1.703     | 1.736     | 175            | 30'-60'   |
| CR 24 LT. | 4.340     | 4.361     | 100            | 60'     | CR 45 RT. | 1.262     | 1.283     | 125           | 60'       | TR 170 LT. | 0.965     | 0.996     | 168.75        | 32'       | CR 200 LT. | 1.703     | 1.736     | 175            | 30'-60'   |
| CR 24 LT. | 4.544     | 4.570     | 137.5          | 60'     | CR 45 LT. | 1.253     | 1.308     | 300           | 60'       | TR 183 RT. | 0.753     | 0.785     | 175           | 40'       | CR 200 RT. | 1.958     | 1.982     | 125            | 30'-60'   |
| CR 24 RT. | 6.208     | 6.238     | 162.5          | 40'     | CR 45 RT. | 2.473     | 2.487     | 75            | 60'       | TR 183 LT. | 0.765     | 0.786     | 125           | 40'       | CR 313 RT. | 2.073     | 2.102     | 156.25         | UNDEFINED |
| CR 24 LT. | 6.217     | 6.229     | 100            | 40'     | CR 45 LT. | 2.472     | 2.488     | 87.5          | 60'       | TR 192 RT. | 1.199     | 1.239     | 187.5         | UNDEFINED | CR 313 LT. | 2.073     | 2.107     | 168.75         | UNDEFINED |
| CR 24 RT. | 6.611     | 6.619     | 100            | 60'     | CR 45 LT. | 3.218     | 3.234     | 87.5          | 60'       | TR 192 LT. | 1.194     | 1.236     | 175           | UNDEFINED | CR 313 RT. | 2.139     | 2.149     | 50             | UNDEFINED |
| CR 24 LT. | 6.601     | 6.619     | 100            | 60'     | CR 51 RT. | 4.003     | 4.075     | 375           | 40'       | CR 196 RT. | 0.853     | 0.875     | 112.5         | UNDEFINED | CR 313 LT. | 2.133     | 2.155     | 112.5          | UNDEFINED |
| CR 24 RT. | 7.345     | 7.365     | 112.5          | 60'     |           |           |           |               |           |            |           |           |               |           | •          |           |           |                |           |